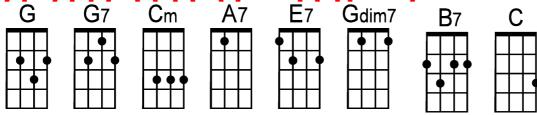

## Window Cleaner

Intro: [G] [G7] [C] [A7] [G] [E7] [Gdim7] [G]

Now [G] I go cleaning windows to [A7] earn an honest bob

[D] For a nosey parker it's an interesting [G] job

[G] Now it's a job that [G7] just suits me a [C] window cleaner [A7] you will be If [G] you could see what [E7] I can see [Gdim7] when I'm cleaning [G] windows