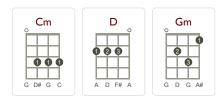

## Billie Eilish



Intro: Gm Cm D

## Verse 1:

Gm

White shirt now red, my bloody nose, sleepin', you're on your tippy toes

Creepin' around like no one knows, think you're so criminal

Gm

Bruises on both my knees for you, don't say thank you or please, I do

What I want when I'm wanting to, my soul so cynical

## Chorus 1:

Gm

So you're a tough guy, like it really rough guy

Just can't get enough guy, chest always so puffed guy

Cm

I'm that bad type, make your mama sad type

D

Make your girlfriend mad tight, might seduce your dad type

-nc-

I'm the bad guy, duh

Gm Cm [

I'm the bad guy

## Verse 2:

-nc-

I like it when you take control, even if you know that you don't

-nc-

Own me, I'll let you play the role, I'll be your animal

Gm

```
My mommy likes to sing along with me, but she won't sing th