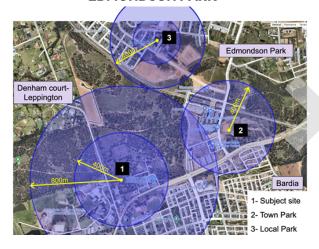

#### **EDMONDSON PARK**

#### PROPOSED RECREATION FACILITIES

**Focus area:** Prestons - Edmondson Park and Ingleburn-Denham Court

Correspondence from Edmondson
Park residents indicates an
increased demand in Basketball
participation