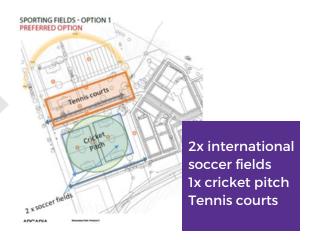

## SPORT RESEARCH LIVERPOOL CITY COUNCIL

Liverpool City Council used SportsEye to validate a proposal by a developer to provide sports facilities as part of a residential development. Liverpool City Council were able to validate the demand for the proposed sports and associated facilities simply by logging into their account.



#### **EDMONDSON PARK**



#### PROPOSED RECREATION FACILITIES



### SPORTSEYE MODELING

|                                      | FOOTBALL                 |                                         | BASKETBALL                              |                            |
|--------------------------------------|--------------------------|-----------------------------------------|-----------------------------------------|----------------------------|
| Catchment                            | Prestons-Edmondson Park  | Ingleburn-Denham Court                  | Prestons-Edmondson Park                 | Ingleburn-Denham<br>Court  |
| Gender participation                 | Male- 85.9%              | Male- 78.9%                             | Male- 75.7%                             | Male- 66.7%                |
|                                      | Female- 1