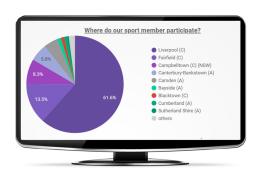

.2%                       |
| State Average conversion rate        | 26.29%                   |                                         | 35.44%                                  |                            |
| Demand conversion rate by sport      | 30.79%                   | 1.3                                     | 37.63%                                  | 0.81%                      |
| Dominant age group                   | 10-19 years<br>5-9 years | 10-19 years<br>5-9 years<br>20-29 years | 10-19 years<br>20-29 years<br>5-9 years | 10-19 years<br>40-49 years |

**Focus area:** Prestons - Edmondson Park and Ingleburn-Denham Court

Correspondence from Edmondson
Park residents indicates an
increased demand in Basketball
participation

# FOOTBALL IN LIVERPOOL (INGLEBURN AND PRESTONS)