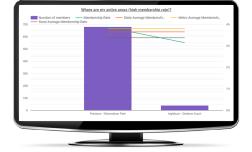

### SPORTSEYE MODELING

|                                      | FOOTBALL                 |                                         | BASKETBALL                              |                            |
|--------------------------------------|--------------------------|-----------------------------------------|-----------------------------------------|----------------------------|
| Catchment                            | Prestons-Edmondson Park  | Ingleburn-Denham Court                  | Prestons-Edmondson Park                 | Ingleburn-Denham<br>Court  |
| Gender participation                 | Male- 85.9%              | Male- 78.9%                             | Male- 75.7%                             | Male- 66.7%                |
|                                      | Female- 14.1%            | Female- 21.1%                           | Female- 24.3%                           | Female- 33.3%              |
| State Participation by sport         | 3.56%                    |                                         | 0.69%                                   |                            |
| Participation rate of the focus area | 5.3%                     | 0.47%                                   | 1.03%                                   | 0.2%                       |
| State Average conversion rate        | 26.29%                   |                                         | 35.44%                                  |                            |
| Demand conversion rate by sport      | 30.79%                   | 1.3                                     | 37.63%                                  | 0.81%                      |
| Dominant age group                   | 10-19 years<br>5-9 years | 10-19 years<br>5-9 years<br>20-29 years | 10-19 years<br>20-29 years<br>5-9 years | 10-19 years<br>40-49 years |

**Focus area:** Prestons - Edmondson Park and Ingleburn-Denham Court

Correspondence from Edmondson
Park residents indicates an
increased demand in Basketball
participation