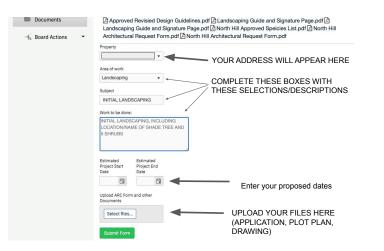

# This is your submission page for an ARC Application

| Note that the docum | My Items                                                                                                                                                                                |  |  |
|---------------------|-----------------------------------------------------------------------------------------------------------------------------------------------------------------------------------------|--|--|
| 🚳 Dashboard         | My Items Submit a Request                                                                                                                                                               |  |  |
| 🚢 My Contact Info   | Select the type of request you would like to submit:                                                                                                                                    |  |  |
| 🗈 Billing           | General Request ARC Request Reservation Request                                                                                                                                         |  |  |
| III My Items        | ARC Request                                                                                                                                                                             |  |  |
| 🛗 Calendar & Events | ¥                                                                                                                                                                                       |  |  |
| Documents           | 집 Approved Revisied Design Guidelines.pdf 집 Landscaping Guide and Signature Page.pdf 집<br>Landscaping Guide and Signature Page.pdf 집 North Hill Approved Speicies List.pdf 집 North Hill |  |  |
|                     | Architectural Request Form.pdf 🖄 North Hill Architectural Request Form.pdf                                                                                                              |  |  |