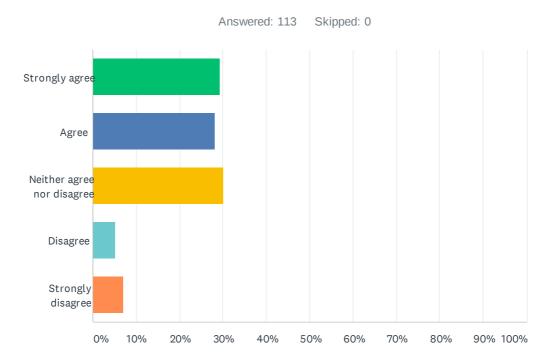

# Q5 Do you think the investigation into if a 'supernatural being' had anything to do with the origin of the universe should be conducted to the highest standard possible?

| ANSWER CHOICES             | RESPONSES |
|----------------------------|-----------|
| Strongly agree             | 29.20% 33 |
| Agree                      | 28.32% 32 |
| Neither agree nor disagree | 30.09% 34 |
| Disagree                   | 5.31% 6   |
| Strongly disagree          | 7.08%     |
| TOTAL                      | 113       |