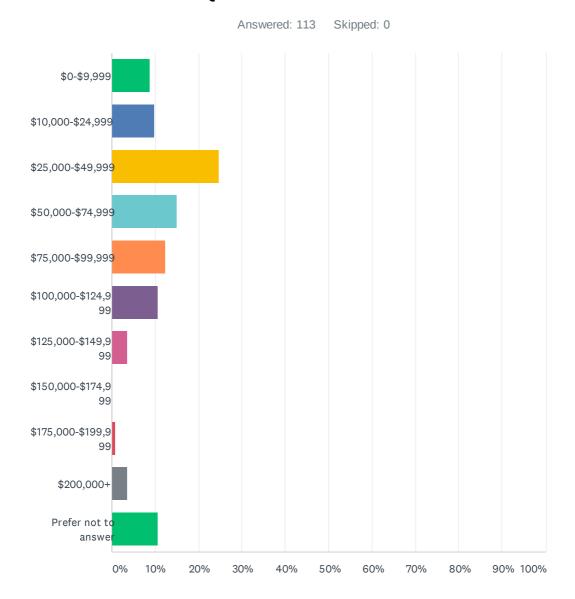

### Q7 Household Income

| ANSWER CHOICES       | RESPONSES |     |
|----------------------|-----------|-----|
| \$0-\$9,999          | 8.85%     | 10  |
| \$10,000-\$24,999    | 9.73%     | 11  |
| \$25,000-\$49,999    | 24.78%    | 28  |
| \$50,000-\$74,999    | 15.04%    | 17  |
| \$75,000-\$99,999    | 12.39%    | 14  |
| \$100,000-\$124,999  | 10.62%    | 12  |
| \$125,000-\$149,999  | 3.54%     | 4   |
| \$150,000-\$174,999  | 0.00%     | 0   |
| \$175,000-\$199,999  | 0.88%     | 1   |
| \$200,000+           | 3.54%     | 4   |
| Prefer not to answer | 10.62%    | 12  |
| TOTAL                | 1         | 113 |