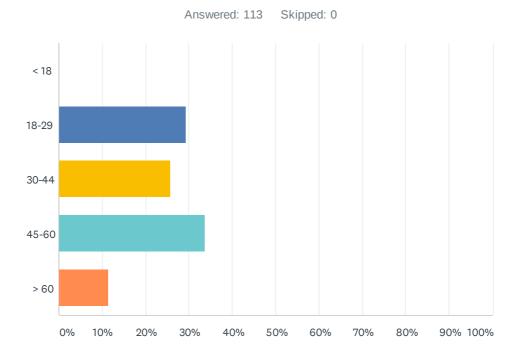

## Q9 Age

| ANSWER CHOICES | RESPONSES |     |
|----------------|-----------|-----|
| < 18           | 0.00%     | 0   |
| 18-29          | 29.20%    | 33  |
| 30-44          | 25.66%    | 29  |
| 45-60          | 33.63%    | 38  |
| > 60           | 11.50%    | 13  |
| TOTAL          |           | 113 |