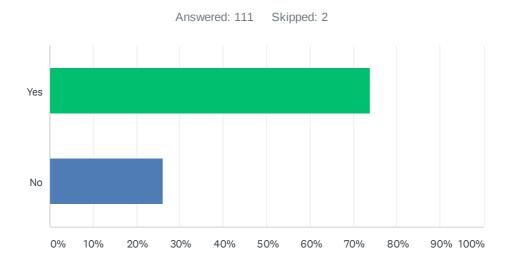

# Q3 Are you curious if a 'supernatural being' had anything to do with the origin of the universe or life?

| ANSWER CHOICES | RESPONSES |    |
|----------------|-----------|----|
| Yes            | 73.87% 85 | 2  |
| No             | 26.13%    | 9  |
| TOTAL          | 11        | .1 |