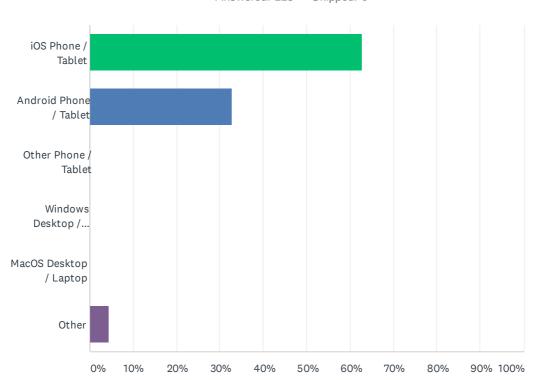

### Q11 Device Type

| ANSWER CHOICES           | RESPONSES |
|--------------------------|-----------|
| iOS Phone / Tablet       | 62.83% 71 |
| Android Phone / Tablet   | 32.74% 37 |
| Other Phone / Tablet     | 0.00%     |
| Windows Desktop / Laptop | 0.00%     |
| MacOS Desktop / Laptop   | 0.00%     |
| Other                    | 4.42%     |
| TOTAL                    | 113       |