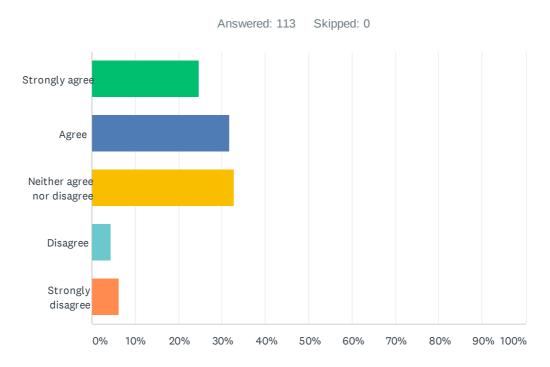

# Q6 Do you think Origins Scientists should conduct the investigation into if a 'supernatural being' had anything to do with the origin of the universe?

| ANSWER CHOICES             | RESPONSES |
|----------------------------|-----------|
| Strongly agree             | 24.78% 28 |
| Agree                      | 31.86% 36 |
| Neither agree nor disagree | 32.74% 37 |
| Disagree                   | 4.42%     |
| Strongly disagree          | 6.19%     |
| TOTAL                      | 113       |