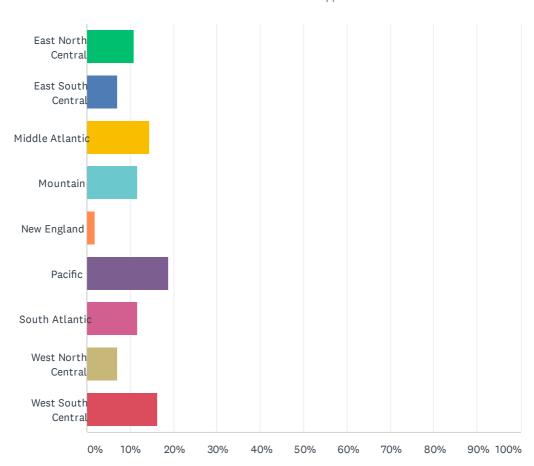

### Q10 Region

| ANSWER CHOICES     | RESPONSES |     |
|--------------------|-----------|-----|
| East North Central | 10.81%    | 12  |
| East South Central | 7.21%     | 8   |
| Middle Atlantic    | 14.41%    | 16  |
| Mountain           | 11.71%    | 13  |
| New England        | 1.80%     | 2   |
| Pacific            | 18.92%    | 21  |
| South Atlantic     | 11.71%    | 13  |
| West North Central | 7.21%     | 8   |
| West South Central | 16.22%    | 18  |
| TOTAL              |           | 111 |