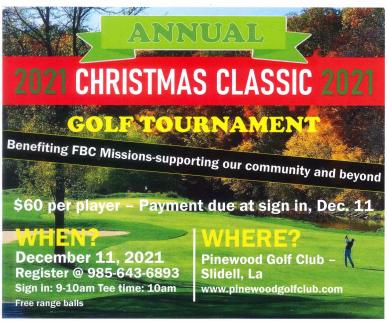

# Help us help those in need!

### **Event features:**

Free food holes/stations Free Christmas Pastry tent Raffle items (golf stuff from all over the U.S.) 50/50 drawing Free Drinks (non-alcohol) Closes to hole \$75 prize "Billy Barru putt" Hole Ribbon advantage Putting contest \$75 prize 9-10am Free breakfast 9-10am EVENT SPONSOR: Gold-\$1000 Silver-\$750 Bronze-\$500. (All Sponsorships have special Signage & advertisement advantages) TEAM SPONSOR: \$300(One hole sign) HOLE SPONSOR: \$200(Two hole signs) (ALL CHECKS MADE OUT TO FIRST BAPTIST CHURCH). For more info – BOBBY 985-643-4224

Our ministry has fed thousands of meals to our most hard hit areas due to hurricanes. This year is no exception. Supporting our event is helping people get back on their feet. We look forward to seeing you there.