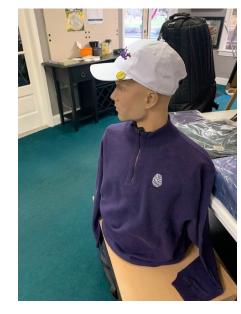

Just Arrived - New Byron Nelson Quarter Zip Sweaters. On Sale for Christmas for \$45.

Pinewood has the ultimate light weight waterproof rain jacket in golf. Both long sleeve and short sleeve FootJoy jackets with the Pinewood Golf Logo are available. - \$80