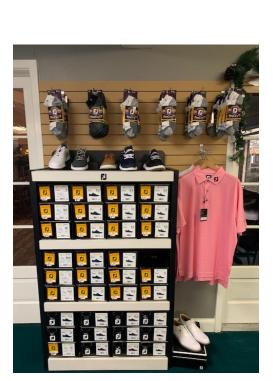

### (Extra Savings During Open House - December 12th from 3:00-6:00)

Give the Gift of Golf - 4 rounds for \$100

Need Golf Shoes ????? We have them! Over 50 pairs of Men's and Lady's Shoes from the No. 1 shoe in Golf - FootJoy.

Just starting a golf career? Pinewood has just what your junior needs to get started! We have FootJoy shoes for \$49, custom Pinewood Junior hats by Titleist for \$25, and two pack pairs of socks and junior gloves for \$10.