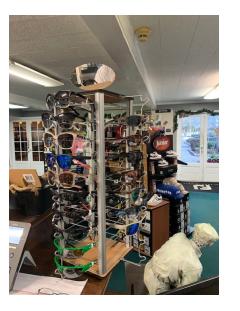

Don't let cold weather & rain stop your golf game. We have winter gloves as well as rain gloves to help

We have sunglasses for Christmas. Men's and Lady's Eppoch Polarized Glasses on sale starting at \$19.99 to \$59.99.