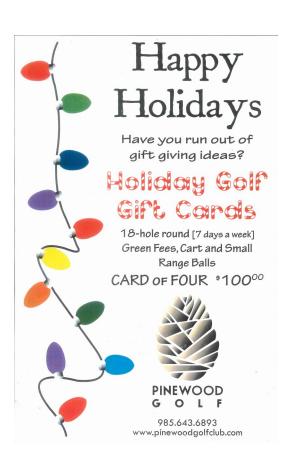

### (Extra Savings During Open House - December 12th from 3:00-6:00)

Give the Gift of Golf - 4 rounds for \$100

Need Golf Shoes ????? We have them! Over 50 pairs of Men's and Lady's Shoes from the No. 1 shoe in Golf - FootJoy.