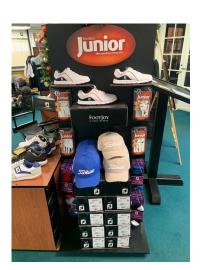

Just starting a golf career? Pinewood has just what your junior needs to get started! We have FootJoy shoes for \$49, custom Pinewood Junior hats by Titleist for \$25, and two pack pairs of socks and junior gloves for \$10.