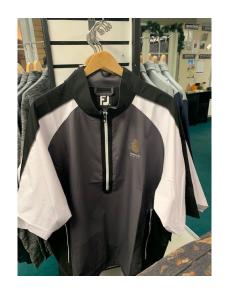

Just Arrived - New Byron Nelson Quarter Zip Sweaters. On Sale for Christmas for \$45.

Pinewood has the ultimate light weight waterproof rain jacket in golf. Both long sleeve and short sleeve FootJoy jackets with the Pinewood Golf Logo are available. - \$80