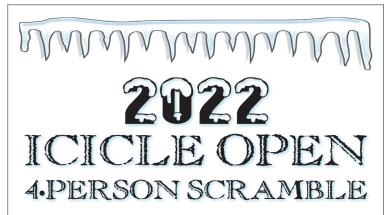

## SATURDAY December 17th 8:30AM SHOTCUN

MAKE YOUR OWN 4 • PERSON TEAM

## \$15 MEMBER (PLYS FARTHEE) \$40 NON-MEMBER

LUNCH SERVED AFTER PLAY 2 DRINK TICKETS PER ENTRY

## NO LATE ENTRIES ACCEPTED AFTER 12,16,2022 CLOSE BUSINESS

PLEASE MAKE CHECKS PAYABLE TO PINEWOOD CC GOLF SHOP 985.643.6893

## Turkey Trot Alternate Shot PMGA Tournament Results

1st: Wayne Messa & Paul Painter -72.2 Net

> Closest to the Hole Julio Melhado