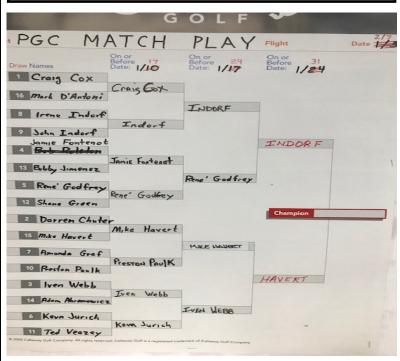

Congratulations to Mike Havert, Sr. and John Indorf. They will play for the Pinewood Golf Club Match Play Championship next weekend. Thanks to all players. We had some great matches. Prize money will be distributed following the championship match.