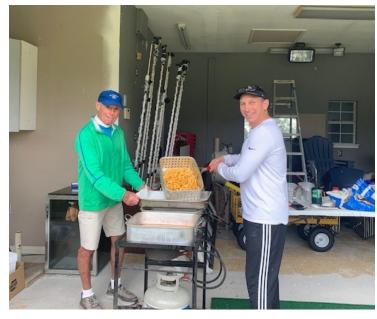

Join us in the Pinewood Bar and in the PGC Biergarten for the game.

Bring Your Own Snacks to Share Drinks Available at the Bar

Dee Sinitiere and Kevin Jurich frying up some fish for the PMGA December Tournament.