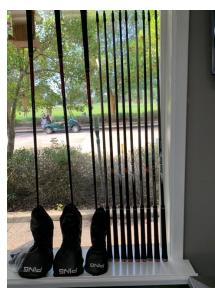

Mondays, Tuesdays, Wednesdays, and Fridays @ 8:00 am.

Everyone welcome

Random selection of teams.

Matte finish colored golf balls - \$1.00 ea

Need to be fitted for a new Driver? **Come try our new Ping 410 Drivers** with 11 shaft options to maximize your drives. \$30 for fitting applies to purchase.