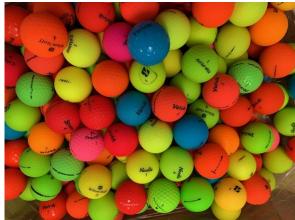

Mondays, Tuesdays, Wednesdays, and Fridays @ 8:00 am.

Everyone welcome

Random selection of teams.

Matte finish colored golf balls - \$1.00 ea

Need to be fitted for a new Driver? **Come try our new Ping 410 Drivers** with 11 shaft options to maximize your drives. \$30 for fitting applies to purchase.