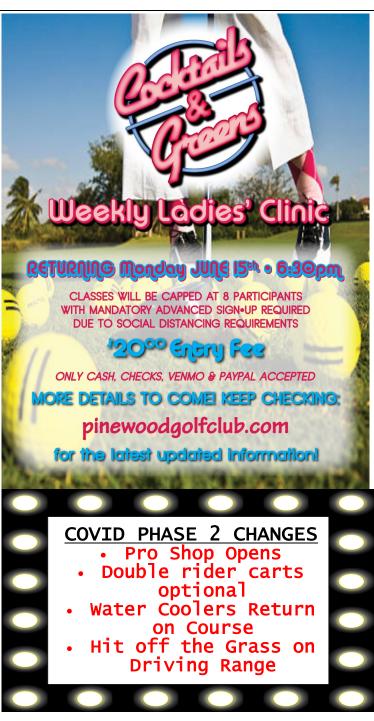

# Golfaholics Wednesday Night Scrambles

Return Wednesday 6/11 (a) 5:00 pm (if in Phase 2)

Call the Pro Shop before 4:30 to Sign-up

Junior Summer Memberships Still Available !!! Ages 10 - 22 (with college ID) June thru August \$100 - 1 child \$150 - 2 children \$25 per additional child