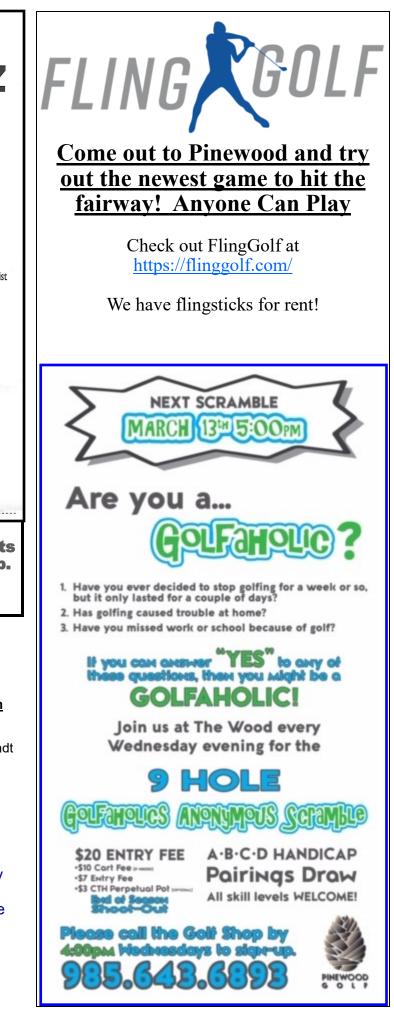

### Reservations 643-6892

EXATE Luck 'O the life Twosene S20 PMCA M

PMGA

2019

FORMAT: Luck 'O the Irish Twosome Choose best drive and then play alternate shot through the green. 40% of Combined Handicap \$20 PMGA MEMBERS
\$30 NON-PMGA MEMBERS
\$45 NON-CLUB MEMBER GUESTS
\$18 CART FEE

PINEWOOD

LUNCH SERVED AFTER PLAY FREE BEER & SOFT DRINKS GUESTS WELCOME WITH VERIFIABLE HANDICAP

GOLF SHOP 985.643.6893