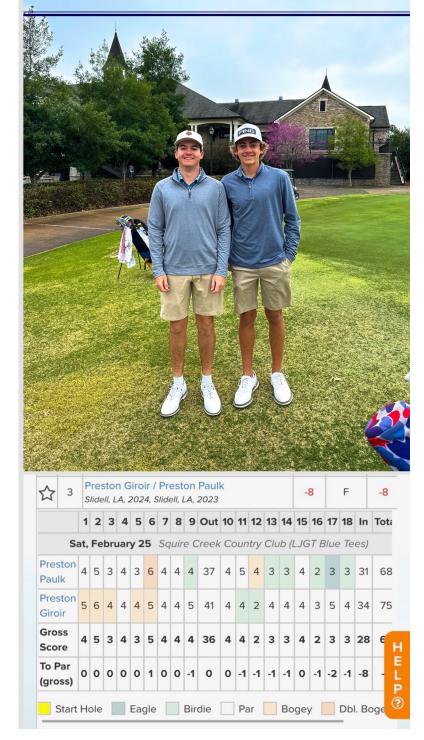

# Preston Giroir , Preston Paulk Slidell, LA

## **Louisiana Junior Golf Tour**

Congratulations to Preston Paulk, our Pinewood Golf Club Champion. This past weekend he played in the Sam Burns Four-Ball Championship held at Squire Creek Golf Course. He and his partner (another Slidell junior golfer—Preston Giroir) were in 3rd after the First Round and ended up coming in 5th Place.

Take a look at their first day scorecard! That's some fantastic golf on one of the state's toughest courses.

February PMGA Tournament Results
Two of A Kind - 2 Person Scramble

<u>1st</u>

Kevin Jurich & Clay Brunson (64.95)