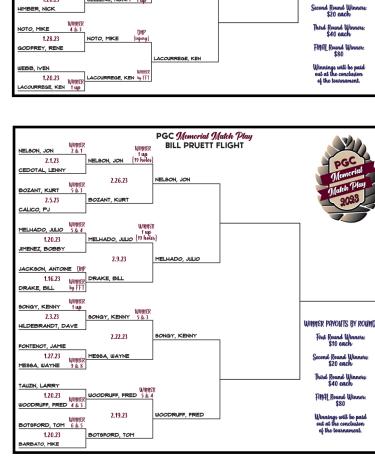

<u>2nd</u>

Dave Mundine & Rene' Godfrey (65.05)

3rd

Norm Sellers & Smiley Sellers (66.00)

CTH - Joe DiGiovanni

PGC Memorial Match Play
ART DUNN FLIGHT

2.22.23

LAKE, CHUCK 4&

1.27.23

ING, SCOTT

- Pay Your Annual Dues of \$25 to Ann Stuprich
  - Reminder Ball pull is now at 7:50am.
    - Interclub Tournament Oak Knoll 3/27

Come out and join the R.O.B.'s

VINNER PAYOUTS BY ROUN First Round Winners: \$10 each