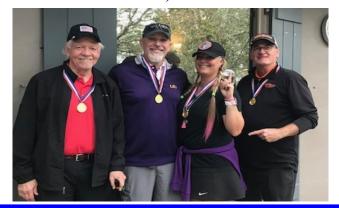

## PMGA FLAG Tournament Results

1st Place — Rene' Godfrey, Ted Veazey, Wayne Messa, Billy Palmisano

2nd Place — Glen Sims, Scott King, Kevin Fogg, Larry Tauzin

**Putting Challenge** — Chris Marton

Closest to Hole #4 — Rene' Godfrey Longest Drive #7 — Chris Smith Longest Putt Made #12 — Shane Leake Straightest Drive #18 — Larry Allen