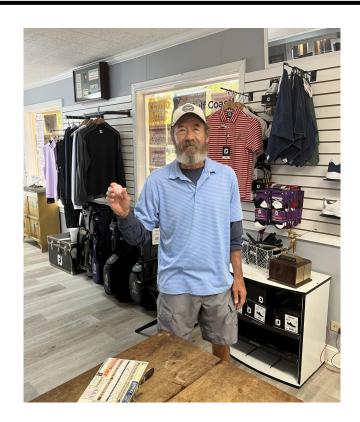

**Congratulations to Chris Stuart!** 

On October 26th, we held our PGC **Golfaholics Closest to the Hole Shootout** to close out the 2022 scramble season. Chris won the shootout with a shot 5' 10" from the hole on #9. He took home \$750. We then had our annual fish fry. Thanks to Kevin Jurich for frying up all the fish. Chris is shown here in the middle kneeling down next to Adam Little.