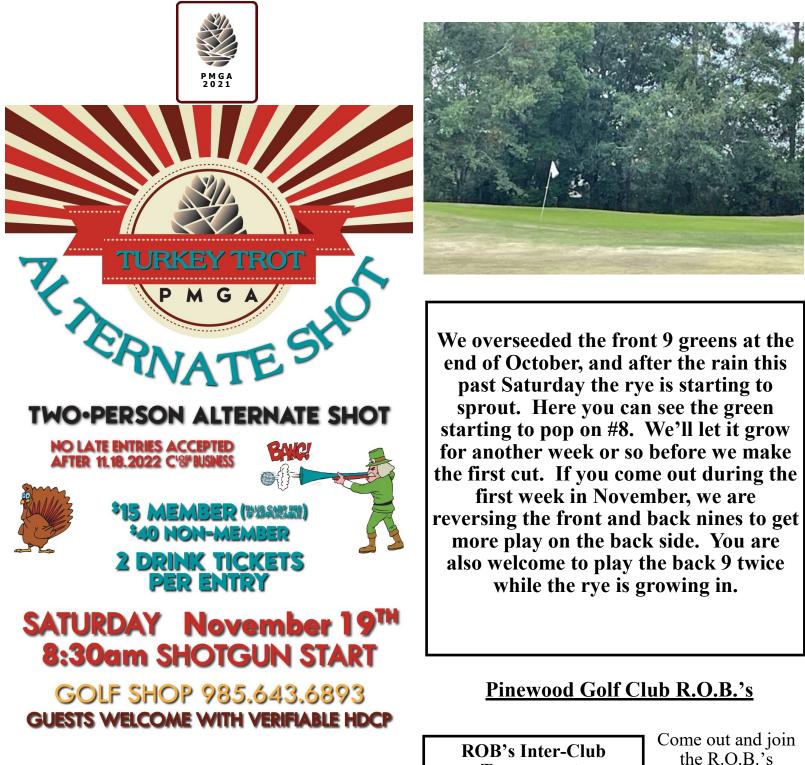

10/19 - 1st: Preston Paulk, Ken LaCourrege, Jon Nelson 2nd: Lou Thomas, Tom Botsford, **Gary Coutrie CTH** - Don Veach

**Fight Like A Girl Tournament Results** 

1st: Wayne Messa & Paul Painter -59 (won on hole 7 of a scorecard playoff) 2nd: Chris Marton & Tim Henshaw 59 3rd: Kevin Jurich & Blake Harrigan -61