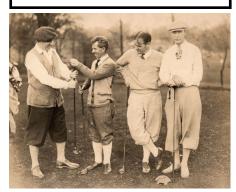

# Hole-in-One's

We had two hole-in-ones in October and both were on #4. Terry Sheeley (above) got his on **October 17th while playing with Bruce** Donnell. A week later on October 23rd, Steve Hadley (below) made his hole-in-one, witnessed by Chuck Blake and Ted Veazey. This was the first ace for both of them. **Congratulations to both Terry and Steve!** 