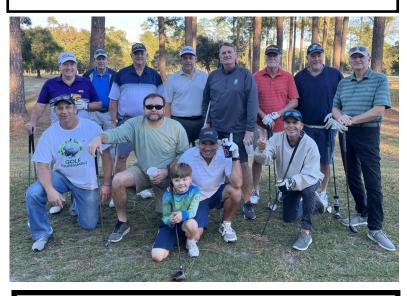

**Congratulations to Chris Stuart!** 

On October 26th, we held our PGC **Golfaholics Closest to the Hole Shootout** to close out the 2022 scramble season. Chris won the shootout with a shot 5' 10" from the hole on #9. He took home \$750. We then had our annual fish fry. Thanks to Kevin Jurich for frying up all the fish. Chris is shown here in the middle kneeling down next to Adam Little.