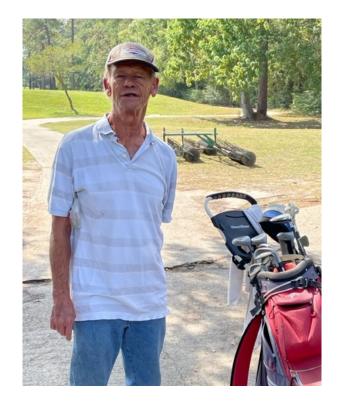

# Hole-in-One's

We had two hole-in-ones in October and both were on #4. Terry Sheeley (above) got his on **October 17th while playing with Bruce** Donnell. A week later on October 23rd, Steve Hadley (below) made his hole-in-one, witnessed by Chuck Blake and Ted Veazey. This was the first ace for both of them. **Congratulations to both Terry and Steve!** 