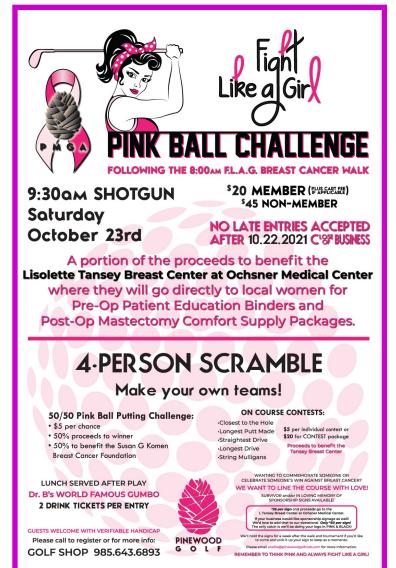

# **BREAST CANCER WALK**

SATURDAY OCT 23RD 8:00AM \$10 PER WALKER

PLEASE JOIN US AT PINEWOOD GOLF CLUB TO RAISE AWARENESS FOR BREAST CANCER!

The walk will be held on the front nine of Pinewood Golf Club prior to the PMGA Fight Like a Girl Golf Tournament and is open to the PUBLIC. All proceeds to benefit the **Lisolette Tansey Breast Center at Ochsner Medical Center** where they will go directly to local women for Pre-Op Patient Education Binders and Post-Op Mastectomy Comfort Supply Packages.

WEAR PINK AND YOUR TENNIS SHOES AND COME CHECK OUT ALL THE NEW CHANGES AT THE GOLF COURSE WHILE SUPPORTING A GREAT CAUSE!

PLEASE CALL THE GOLF SHOP @ 985.643.6893 TO REGISTER OR FEEL FREE TO SHOW UP THE MORNING OF THE WALK! YOU CAN ALSO EMAIL shellie@pinewoodgolfclub.com TO REGISTER!