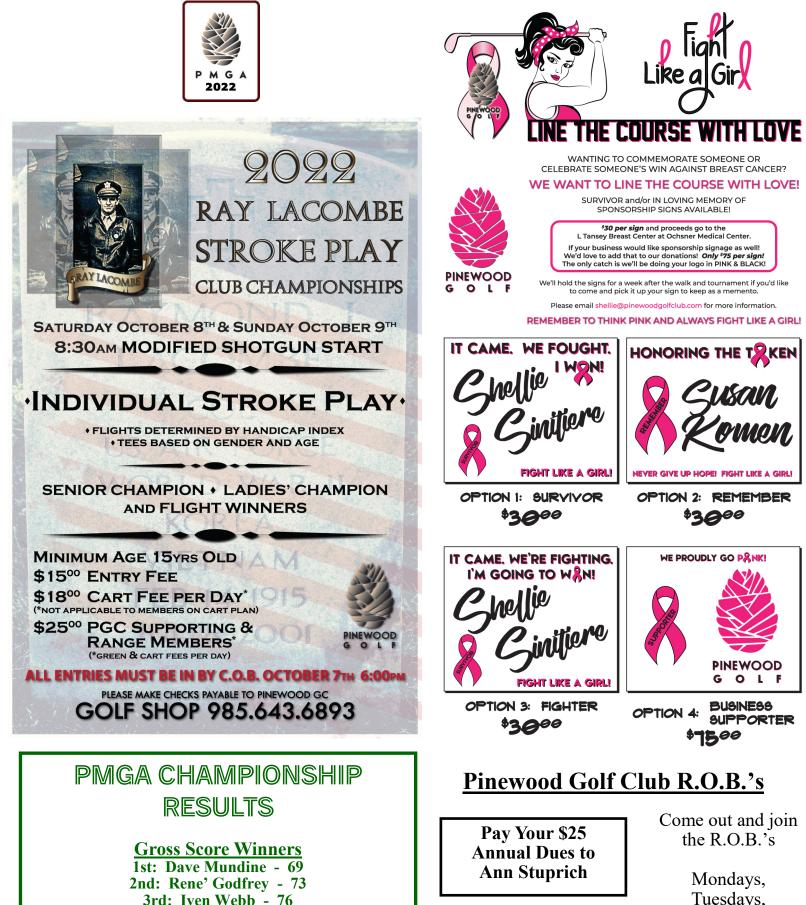

The walk will be held on the front nine of Pinewood Golf Club prior to the PMGA Fight Like a Girl Golf Tournament and is open to the PUBLIC. All proceeds to benefit the Lisolette Tansey Breast Center at Ochsner Medical Center where they will go directly to local women for Pre-Op Patient Education Binders and Post-Op Mastectomy Comfort Supply Packages.

WEAR PINK AND YOUR TENNIS SHOES AND COME CHECK OUT ALL THE NEW CHANGES AT THE GOLF COURSE WHILE SUPPORTING A GREAT CAUSE!

PLEASE CALL THE GOLF SHOP @ 985.643.6893 TO REGISTER OR FEEL FREE TO SHOW UP THE MORNING OF THE WALK! YOU CAN ALSO EMAIL shellie@pinewoodgolfclub.com TO REGISTER!

Saturday October 22nd

NO LATE ENTRIES ACCEPTED AFTER 10.21.2021 C'8 BUSINESS

WE WANT TO LINE THE COURSE WITH LOVE

DEMEMBER TO THINK PINK AND AI WAYS EIGHT LIKE A CIR

A portion of the proceeds to benefit the Lisolette Tansey Breast Center at Ochsner Medical Center where they will go directly to local women for **Pre-Op Patient Education Binders and** Post-Op Mastectomy Comfort Supply Packages.

#### **2-PERSON SCRAMBLE** Make your own teams! ON COURSE CONTESTS: 50/50 Pink Ball Putting Challenge: • \$5 per chance ·Longest Putt Made \$20 for CONTEST package 50% proceeds to winner ·Straightest Drive Longest Drive • 50% to benefit the Susan G Komen String Mulligan **Breast Cancer Foundation**

PINEWOOD GOLF

LUNCH SERVED AFTER PLAY Dr. B's WORLD FAMOUS GUMBO 2 DRINK TICKETS PER ENTRY

GUESTS WELCOME WITH VERIFIABLE HANDICA Please call to register or for more info: GOLF SHOP 985.643.6893

**Net Score Winners** 1st: Norm Sellers - 67 2nd: Ted Veazey - 68 3rd: Ann Stuprich - 69