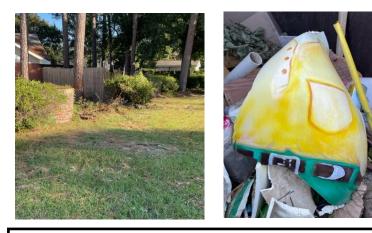

## **ALL ARE WELCOME!**

Farewell to the Pinewood Pelican !

The Pinewood Pelican that used to stand at the Country Club Blvd. Entrance has been wiped out, along with some of the brick fence. Here's a picture of the empty space and the biggest remaining piece. Hopefully, whoever hit it, ended up in better shape than Humpty Dumpty Pelican.