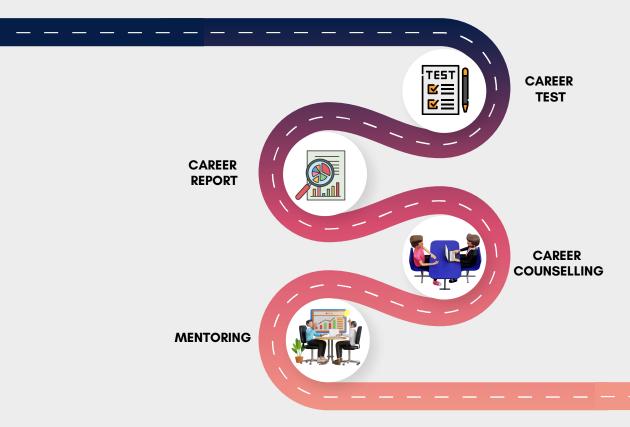

## 01. TAKING A CAREEER TEST

Our career assessment is an engaging and comprehensive tool designed to help students explore three key aspects: their interests, skills, and personality traits. Through a series of thought-provoking questions and exercises, we delve deep into these areas to identify potential career paths. By employing a scientifically validated approach, our career test ensures reliability and accuracy in guiding students towards a future aligned with their strengths and aspirations.

## 02. DRAFTING A CAREEER REPORT

After completing the career test, we compile a detailed career report. This report offers insights into potential career paths, strengths and weaknesses, fields of interest, necessary skills, educational qualifications.. Furthermore, we provide recommendations for further exploration and growth within chosen career paths, empowering students with a clear roadmap for their future endeavors.

### 03. CAREER COUNSELING

Next very important step is career counseling which involves one-on-one sessions with our career counselors. These sessions offer tailored guidance and advice to assist students in navigating their career decisions effectively. Our experienced counselors provide invaluable support in understanding the implications of various career choices and aid in strategic planning for the future.

## 04. MENTORING

Following career counseling session, it's crucial to stay committed to the set plan and goals. That's where our tailored mentorship program comes in. Each student is matched with mentors who excel in their respective fields. These mentors provide ongoing support and guidance, fostering open discussions and offering assistance whenever needed.