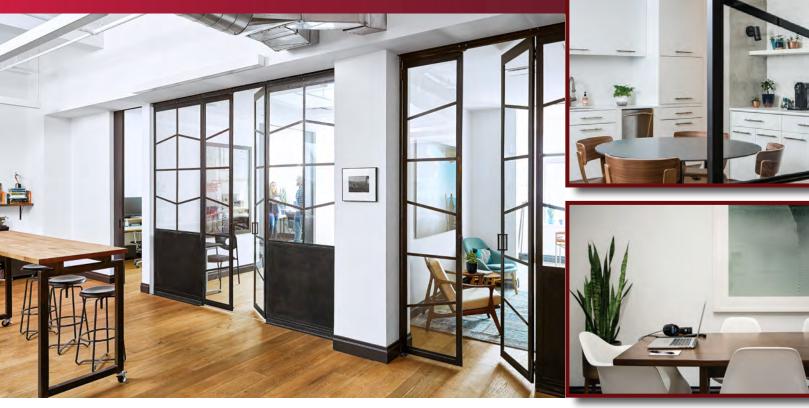

## **256 WEST 36TH STREET**

Floor: 6th Floor Size: 3,500 SF

Rent: Upon Request

Term: Negotiable

Possession: Immediate

24/7 HVAC

Column free

**Hardwood floors** 

Above standard build out

Access card security system for after-hours and elevator access

Front and back windows

**Full floor identity** 

**Bright space** 

Close proximity to transportation