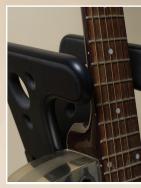

The top of the Amazing X Stand secures the neck of the instrument while the rubber bumpers on the contact surfaces protect the edges of the instrument and keeps it from tipping. Made from the Black Diamond MDF with color through, it has an overall sleek look to match the design with a hand rubbed oil finish.