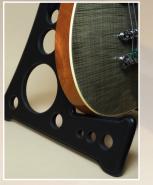

The top of the Amazing X Stand secures the neck of the instrument while the rubber bumpers on the contact surfaces protect the edges of the instrument and keeps it from tipping. Made from the Black Diamond MDF with color through, it has an overall sleek look to match the design with a hand rubbed oil finish.

## **For Most Stringed Instruments**

- Unique "X" hinged design
- Protects edges of instruments
- Convenient to use & transport
- Durable structure
- An original RC Williams innovation