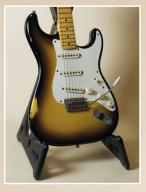

## **Designed for exceptional stability** and incredible ease of use.

The Amazing X Stand has a unique look that utilizes a hinged "x" format design. It's incredibly easy to setup or transport while durable enough to prevent damage to a stringed instrument like a guitar or banjo.

The top of the Amazing X Stand secures the neck of the instrument while the rubber bumpers on the contact surfaces protect the edges of the instrument and keeps it from tipping. Made from the Black Diamond MDF with color through, it has an overall sleek look to match the design with a hand rubbed oil finish.