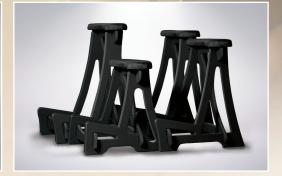

## A premium option for both the Amazing Bass Stand & Cello Stand

Concert Black allows performers to virtually blend into the stage while still providing a way to protect their instrument from damage while preventing fatigue during a performance. It has all the features of the standard models with a more stylized appearance in the Black Diamond MDF with a hand rubbed oil finish.

Instruments are at the greatest risk of damage on the floor of a stage or an orchestra pit. The Concert Black version has rubber bumpers on the contact surfaces to protect the edges of a bass or cello when placed on the stand. It's a more fashionable option without sacrificing comfort.