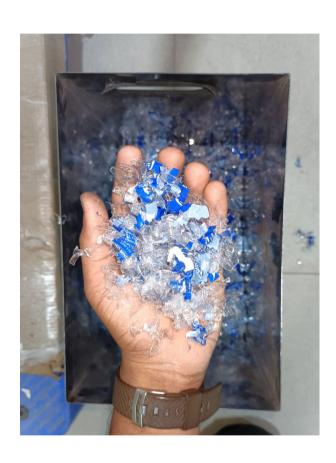

rson and collects the waste to Reduced form. Having multiple and robust mechanism with automated control unit will ease the usage of the system. It segregates the different type of waste and fetches the maintenance cost.

#### USAGE

The product can place in any organization and can be used for General Waste. Dry waste like plastic, paper, Metal, wood and wet waste like raw food waste, cooked waste, meet and organic waste can be processed. Product can be customized as per user requirement and developed on specific methodologies. The product can be used in Public and Private sectors, Restaurants, Malls, Hotels, Companies, Communities and etc.



## TRASH COLONIZER

It is a Smart and Sophisticated device with inlets, conveyor and collection unit.



## Product as per Your Requirement









### **Reduced Waste**





Plastic



Metal



Paper



Wet waste

# Sample Models





Single Inlet



Three Inlet



Double Inlet Four Inlet