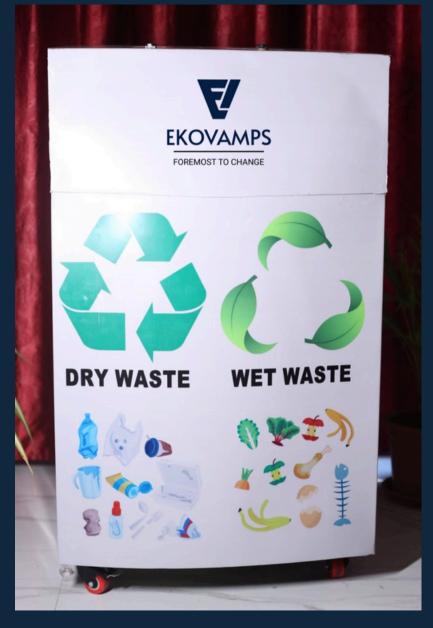

#### USAGE

The product can place in any organization and can be used for General Waste. Dry waste like plastic, paper, Metal, wood and wet waste like raw food waste, cooked waste, meet and organic waste can be processed. Product can be customized as per user requirement and developed on specific methodologies. The product can be used in Public and Private sectors, Restaurants, Malls, Hotels, Companies, Communities and etc.

### **Reduced Waste**

Plastic

Metal

Paper

Wet waste