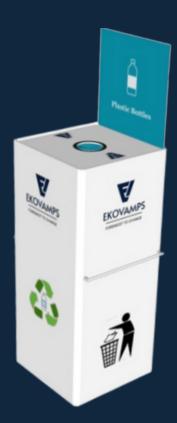

utomated control unit will ease the usage of the system. It segregates the different type of waste and fetches the maintenance cost.

#### USAGE

The product can place in any organization and can be used for General Waste. Dry waste like plastic, paper, Metal, wood and wet waste like raw food waste, cooked waste, meet and organic waste can be processed. Product can be customized as per user requirement and developed on specific methodologies. The product can be used in Public and Private sectors, Restaurants, Malls, Hotels, Companies, Communities and etc.



## TRASH COLONIZER

It is a Smart and Sophisticated device with inlets, conveyor and collection unit.



## Product as per Your Requirement









### **Reduced Waste**





Plastic



Metal



Paper



Wet waste

# Sample Models





Single Inlet



Three Inlet



Double Inlet Four Inlet