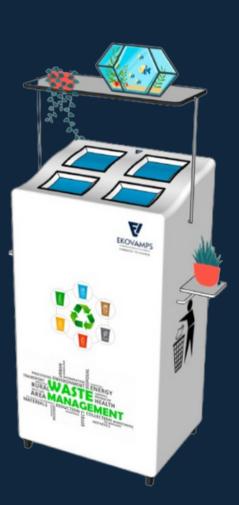

## Trash Colonizer

#### **DEVICE**

The product-Trash Colonizer is a newly created substantial aid, developed with systematic and stalwart methods for distinct usage has its own tactics for waste disintegration.

#### **FEATURES**

It's a Self-operating device equipped firmly detects the person and collects the waste to Reduced form. Having multiple and robust mechanism with automated control unit will ease the usage of the system. It segregates the different type of waste and fetches the maintenance cost.

#### USAGE

The product can place in any organization and can be used for General Waste. Dry waste like plastic, paper, Metal, wood and wet waste like raw food waste, cooked waste, meet and organic waste can be processed. Product can be customized as per user requirement and developed on specific methodologies. The product can be used in Public and Private sectors, Restaurants, Malls, Hotels, Companies, Communities and etc.

## TRASH COLONIZER

It is a Smart and Sophisticated device with inlets, conveyor and collection unit.