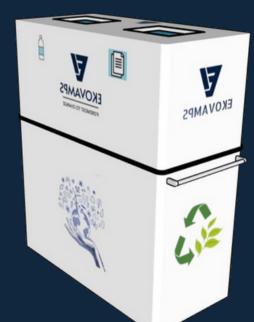

unit will ease the usage of the system. It segregates the different type of waste and fetches the maintenance cost.

#### USAGE

The product can place in any organization and can be used for General Waste. Dry waste like plastic, paper, Metal, wood and wet waste like raw food waste, cooked waste, meet and organic waste can be processed. Product can be customized as per user requirement and developed on specific methodologies. The product can be used in Public and Private sectors, Restaurants, Malls, Hotels, Companies, Communities and etc.



## TRASH COLONIZER

It is a Smart and Sophisticated device with inlets, conveyor and collection unit.



## Product as per Your Requirement









### **Reduced Waste**





Plastic



Metal



Paper



Wet waste

# Sample Models





Single Inlet



Three Inlet



Double Inlet Four Inlet