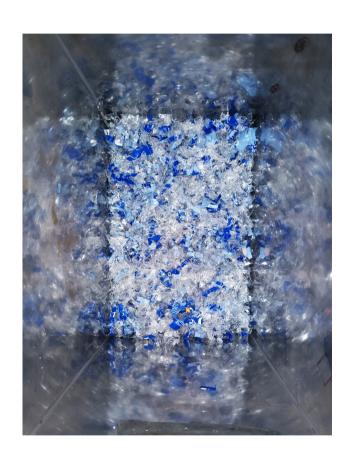

e person and collects the waste to Reduced form. Having multiple and robust mechanism with automated control unit will ease the usage of the system. It segregates the different type of waste and fetches the maintenance cost.

#### USAGE

The product can place in any organization and can be used for General Waste. Dry waste like plastic, paper, Metal, wood and wet waste like raw food waste, cooked waste, meet and organic waste can be processed. Product can be customized as per user requirement and developed on specific methodologies. The product can be used in Public and Private sectors, Restaurants, Malls, Hotels, Companies, Communities and etc.



## TRASH COLONIZER

It is a Smart and Sophisticated device with inlets, conveyor and collection unit.



## Product as per Your Requirement









### **Reduced Waste**





Plastic



Metal



Paper



Wet waste

# Sample Models





Single Inlet



Three Inlet



Double Inlet Four Inlet