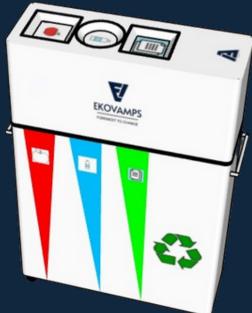

the usage of the system. It segregates the different type of waste and fetches the maintenance cost.

#### USAGE

The product can place in any organization and can be used for General Waste. Dry waste like plastic, paper, Metal, wood and wet waste like raw food waste, cooked waste, meet and organic waste can be processed. Product can be customized as per user requirement and developed on specific methodologies. The product can be used in Public and Private sectors, Restaurants, Malls, Hotels, Companies, Communities and etc.



## TRASH COLONIZER

It is a Smart and Sophisticated device with inlets, conveyor and collection unit.



## Product as per Your Requirement









### **Reduced Waste**





Plastic



Metal



Paper



Wet waste

# Sample Models





Single Inlet



Three Inlet



Double Inlet Four Inlet