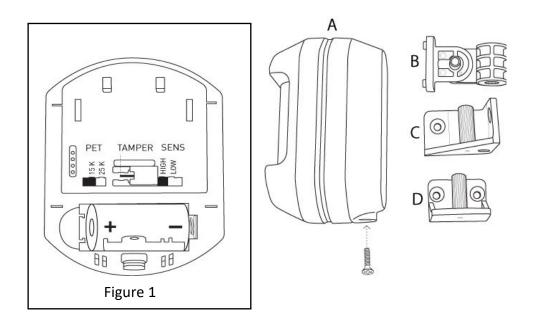

## Battery Installation & Replacement

Remove back cover by unscrewing bottom screw and pull back cover from bottom to top. Install One (1) Panasonic CR123A, 3 VDC, 1550 mAh or equivalent lithium cylindrical battery Use only the recommended replacement batteries (see Specifications). Be sure to observe the polarity.

WARNING! The polarity of the battery must be observed, as shown (see Figure 1). Improper handling of lithium batteries may result in heat generation, explosion or fire, which may lead to personal injuries. Replace only with the same or equivalent type of battery as recommended by the manufacturer. (see Specifications)