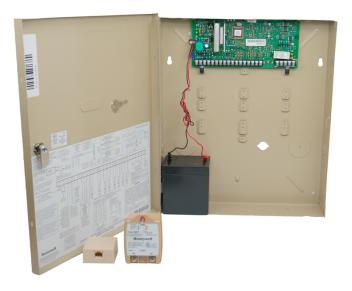

## Backup Battery Replacement Guide for Honeywell Vista 15 & 20 Control Panels

Remove the red wire first, then black from the battery leads.
Replace battery with one (1) **12 volt**, 4Ah, 4.5Ah, 5Ah, or 7Ah
Sealed Lead Acid rechargeable battery. TSG can provide a
replacement for a small fee or you may purchase one at most
hardware stores, Batteries + Bulbs and some sporting good
stores (typically found in the hunting section).

WARNING! The polarity of the battery must be observed, by connecting the red wire to the red battery terminal and the black wire to the black terminal. Improper handling of batteries may result in heat generation, explosion or fire, which may lead to personal injuries. Replace only with the same or equivalent type of battery as recommended by the manufacturer.