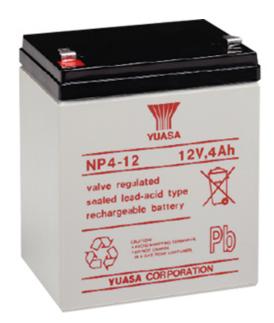

## Backup Battery Replacement Guide for Honeywell Vista 15 & 20 Control Panels

Remove the red wire first, then black from the battery leads.
Replace battery with one (1) **12 volt**, 4Ah, 4.5Ah, 5Ah, or 7Ah
Sealed Lead Acid rechargeable battery. TSG can provide a
replacement for a small fee or you may purchase one at most
hardware stores, Batteries + Bulbs and some sporting good
stores (typically found in the hunting section).

WARNING! The polarity of the battery must be observed, by connecting the red wire to the red battery terminal and the black wire to the black terminal. Improper handling of batteries may result in heat generation, explosion or fire, which may lead to personal injuries. Replace only with the same or equivalent type of battery as recommended by the manufacturer.