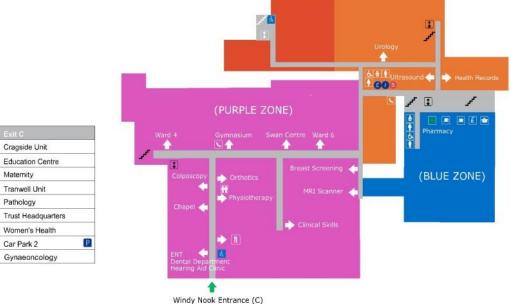

## Level 3

(RED ZONE)

| Ward/Department L                      | .evel | Ward/Department                 | Le   |  |
|----------------------------------------|-------|---------------------------------|------|--|
| Accident & Emergency A&E               | 3     | Medical physics                 | N.   |  |
| Ambulatory Care                        | 3     | MRI Scanner                     | į.   |  |
| Bereavement Service (Swan Centre)      | 2     | Occupational health             |      |  |
| Breast Screening                       | 2     | Orthotics                       |      |  |
| Cafe - Costa                           | 2     | Outpatients Department (OPD)    |      |  |
| Cafe - Subway                          | 2     | PALS (patients liaison service) | 14   |  |
| Cafe - WRVS                            | 3     | Pathology                       |      |  |
| Cafe - Coffee Shop                     | 3     | Pharmacy                        |      |  |
| Cardiac Diagnostics (ECG)              | 3     | Procedure Investigation Unit    |      |  |
| Cardiology (Ward 8)                    | 3     | QE Pods                         | B    |  |
| Car park 1                             | A/B   | Radiology (X-ray & CT scanning) |      |  |
| Car Park 2                             | С     | Restaurant - Quenellies         | E    |  |
| Cashiers Office                        | 2     | Rheumatology                    |      |  |
| Chapel                                 | 2     | Security                        |      |  |
| Chapel of Rest/Mortuary                | 2     | Surgery Centre (Peter Smith)    | Ī    |  |
| Chemotherapy Day Unit (Ward 10)        | 4     | Swan Centre                     | Ī    |  |
| Childrens Day Ward                     | A/B   | Shop-Amigos                     | Ī    |  |
| Clinical Skills                        | 3     | Tranwell Unit                   | 100  |  |
| Colposcopy                             | 2     | Trust headquarters              | Sass |  |
| Cragside unit                          | С     | Ultrasound                      |      |  |
| Critical Care Department (CCD)         | 3     | Urology                         |      |  |
| Day Hospital Jubilee Wing              | 3     | Walk-in Centre                  |      |  |
| Dental Department                      | 2     | Wards 1 & 2                     | Ī    |  |
| Discharge lounge                       | 3     | Ward 4                          | ī    |  |
| Ear Nose & Throat (ENT)                | 2     | Ward 6                          | Ī    |  |
| Education Centre                       | С     | Ward 8 (cardiology)             |      |  |
| Elmwood - St Bedes                     | A/B   | Ward 9                          |      |  |
| Emergency Assessment Unit (EAU)        | 3     | Ward 10 (Chemotherapy Day Unit) | t    |  |
| Endoscopy                              | 3     | Wards 11 & 12                   |      |  |
| Fertility Unit                         | 6     | Wards 14 & 14A                  |      |  |
| Fracture Clinic                        | 3     | Ward 21 - Jubilee Wing          |      |  |
| Gymnasium                              | 2     | Wards 22 & 23 - Jubilee Wing    |      |  |
| Gynaecological Oncology Centre         | С     | Wards 24 & 25 - Jubilee Wing    | 1    |  |
| Health Records                         | 2     | Ward 26 - Surgery Centre        |      |  |
| Hearing Aid Clinic                     | 2     | Ward 27 - Surgery Centre        |      |  |
| Macmillan cancer support (swan centre) |       | Womans Health Clinic            |      |  |
| Maternity Department                   | С     | X - ray Department              |      |  |

| (4) | You Are Here                          | Р  | Patient & Visitor Car | Parking                                             |  |
|-----|---------------------------------------|----|-----------------------|-----------------------------------------------------|--|
| 2   | Coloured Zone and Floor Level         | •  | Public Male Toilets   |                                                     |  |
| А   | Separate Building not in this Complex |    | Public Female Toilets | s                                                   |  |
|     | Public Access Corridors               | -  | Public Unisex Toilets | ė.                                                  |  |
| -   | Main Entrance                         | 6  | Disabled Toilets      |                                                     |  |
| 2   | Department Entrance                   | •  | Baby Changing         |                                                     |  |
| 1   | Stairs                                | 43 | Changing Places       |                                                     |  |
| 1   | Lift                                  |    | Public Telephone      |                                                     |  |
| R   | Reception                             |    | Cafe                  |                                                     |  |
| 6   | Security                              | 1  | Restaurant            |                                                     |  |
| 0   | Information (PALS)                    | •  | Newsagent             |                                                     |  |
| d.  | Public Wheelchairs                    | £  | Cash Machine          | The Products at<br>hereon should<br>carrying the Tr |  |
|     |                                       |    |                       |                                                     |  |