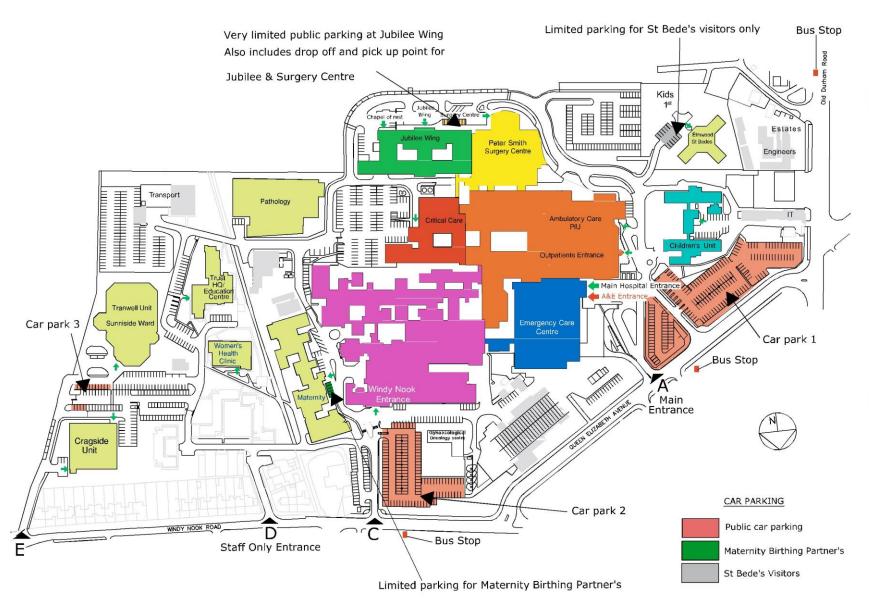

### CAR PARKING AT THE QE HOSPITAL

#### We know that hospital sites can be tiring

We don't want you to have to walk any longer than is necessary for you to get to where you need to be. You might find it easiest to park in the following places:

#### Car Park 1 for...

- Main Entrance
- Outpatients (including fracture clinic)
- Children's outpatients (opposite main outpatients)
- X-Ray/Ultrasound/CT/Radiology
- Breast screening and MRI scanning (car park 1 or 2)
- Accident and Emergency
- Emergency Care Unit
- Emergency Care Assessment Unit
- Children's short stat unit/outpatients
- Ambulatory Care
- Frailty Ward 1
- ➤ Short stay Ward 2

#### Car Park 2 for...

- Maternity and Women's Health
- Physiotherapy
- Ear, nose, throat and audiology
- Bowel screening
- Breast screening and MRI Scanning (car park 1 or 2)
- > Trust HQ
- Ward 4

#### Car Park 3

(Very limited space)

- ➤ Tranwell Unit
- Cragside

# Very limited parking outside Jubilee for these departments. Use car park 1 as alternative:

- Peter Smith Surgery Centre
- Jubilee Wing (including wards 21 and 22)
- Jubilee Day Hospital/DEXA Scanner
- Critical Care
- Cardiology
- Chemotherapy
- Gateshead Fertility Unit