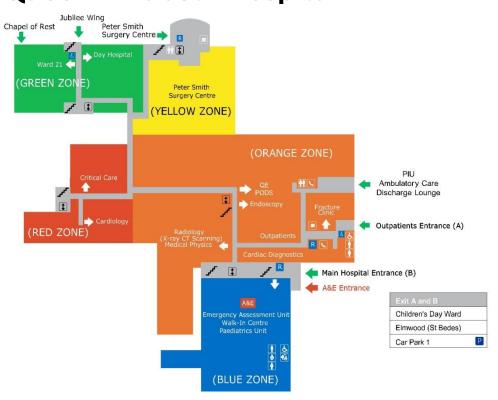

## Level 3

(RED ZONE)

| Ward/Department L                      | .evel | Ward/Department                 | Le   |  |
|----------------------------------------|-------|---------------------------------|------|--|
| Accident & Emergency A&E               | 3     | Medical physics                 | N.   |  |
| Ambulatory Care                        | 3     | MRI Scanner                     | į.   |  |
| Bereavement Service (Swan Centre)      | 2     | Occupational health             |      |  |
| Breast Screening                       | 2     | Orthotics                       |      |  |
| Cafe - Costa                           | 2     | Outpatients Department (OPD)    |      |  |
| Cafe - Subway                          | 2     | PALS (patients liaison service) | 14   |  |
| Cafe - WRVS                            | 3     | Pathology                       |      |  |
| Cafe - Coffee Shop                     | 3     | Pharmacy                        |      |  |
| Cardiac Diagnostics (ECG)              | 3     | Procedure Investigation Unit    |      |  |
| Cardiology (Ward 8)                    | 3     | QE Pods                         | B    |  |
| Car park 1                             | A/B   | Radiology (X-ray & CT scanning) |      |  |
| Car Park 2                             | С     | Restaurant - Quenellies         | E    |  |
| Cashiers Office                        | 2     | Rheumatology                    |      |  |
| Chapel                                 | 2     | Security                        |      |  |
| Chapel of Rest/Mortuary                | 2     | Surgery Centre (Peter Smith)    | Ī    |  |
| Chemotherapy Day Unit (Ward 10)        | 4     | Swan Centre                     | Ī    |  |
| Childrens Day Ward                     | A/B   | Shop-Amigos                     | Ī    |  |
| Clinical Skills                        | 3     | Tranwell Unit                   | 100  |  |
| Colposcopy                             | 2     | Trust headquarters              | Sass |  |
| Cragside unit                          | С     | Ultrasound                      |      |  |
| Critical Care Department (CCD)         | 3     | Urology                         |      |  |
| Day Hospital Jubilee Wing              | 3     | Walk-in Centre                  |      |  |
| Dental Department                      | 2     | Wards 1 & 2                     | Ī    |  |
| Discharge lounge                       | 3     | Ward 4                          | ī    |  |
| Ear Nose & Throat (ENT)                | 2     | Ward 6                          | Ī    |  |
| Education Centre                       | С     | Ward 8 (cardiology)             |      |  |
| Elmwood - St Bedes                     | A/B   | Ward 9                          |      |  |
| Emergency Assessment Unit (EAU)        | 3     | Ward 10 (Chemotherapy Day Unit) | t    |  |
| Endoscopy                              | 3     | Wards 11 & 12                   |      |  |
| Fertility Unit                         | 6     | Wards 14 & 14A                  |      |  |
| Fracture Clinic                        | 3     | Ward 21 - Jubilee Wing          |      |  |
| Gymnasium                              | 2     | Wards 22 & 23 - Jubilee Wing    |      |  |
| Gynaecological Oncology Centre         | С     | Wards 24 & 25 - Jubilee Wing    | 1    |  |
| Health Records                         | 2     | Ward 26 - Surgery Centre        |      |  |
| Hearing Aid Clinic                     | 2     | Ward 27 - Surgery Centre        |      |  |
| Macmillan cancer support (swan centre) |       | Womans Health Clinic            |      |  |
| Maternity Department                   | С     | X - ray Department              |      |  |

| (4) | You Are Here                          | Р  | Patient & Visitor Car | Parking                                             |  |
|-----|---------------------------------------|----|-----------------------|-----------------------------------------------------|--|
| 2   | Coloured Zone and Floor Level         | •  | Public Male Toilets   |                                                     |  |
| А   | Separate Building not in this Complex |    | Public Female Toilets | s                                                   |  |
|     | Public Access Corridors               | -  | Public Unisex Toilets | ė.                                                  |  |
| -   | Main Entrance                         | 6  | Disabled Toilets      |                                                     |  |
| 2   | Department Entrance                   | •  | Baby Changing         |                                                     |  |
| 1   | Stairs                                | 43 | Changing Places       |                                                     |  |
| 1   | Lift                                  |    | Public Telephone      |                                                     |  |
| R   | Reception                             |    | Cafe                  |                                                     |  |
| 6   | Security                              | 1  | Restaurant            |                                                     |  |
| 0   | Information (PALS)                    | •  | Newsagent             |                                                     |  |
| d.  | Public Wheelchairs                    | £  | Cash Machine          | The Products at<br>hereon should<br>carrying the Tr |  |
|     |                                       |    |                       |                                                     |  |