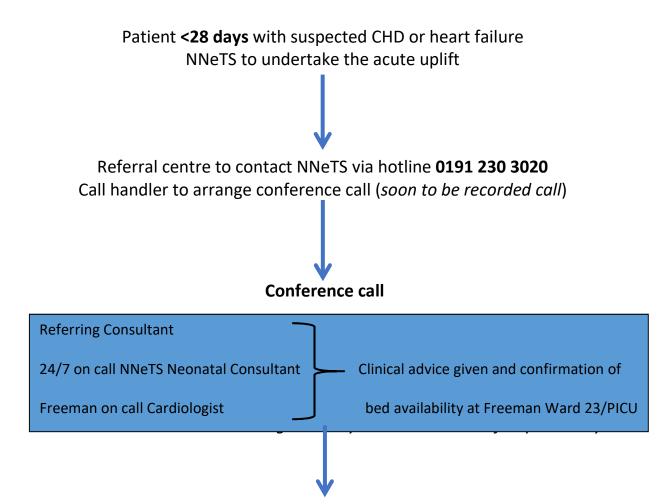

## Retrieval of neonate with suspected or diagnosed congenital heart disease or heart failure

Planned timely retrieval performed

Governance discussion to be organised by NENC-CHD team if requested by clinical team <u>nuth.enquiries-nencchdn@nhs.net</u>