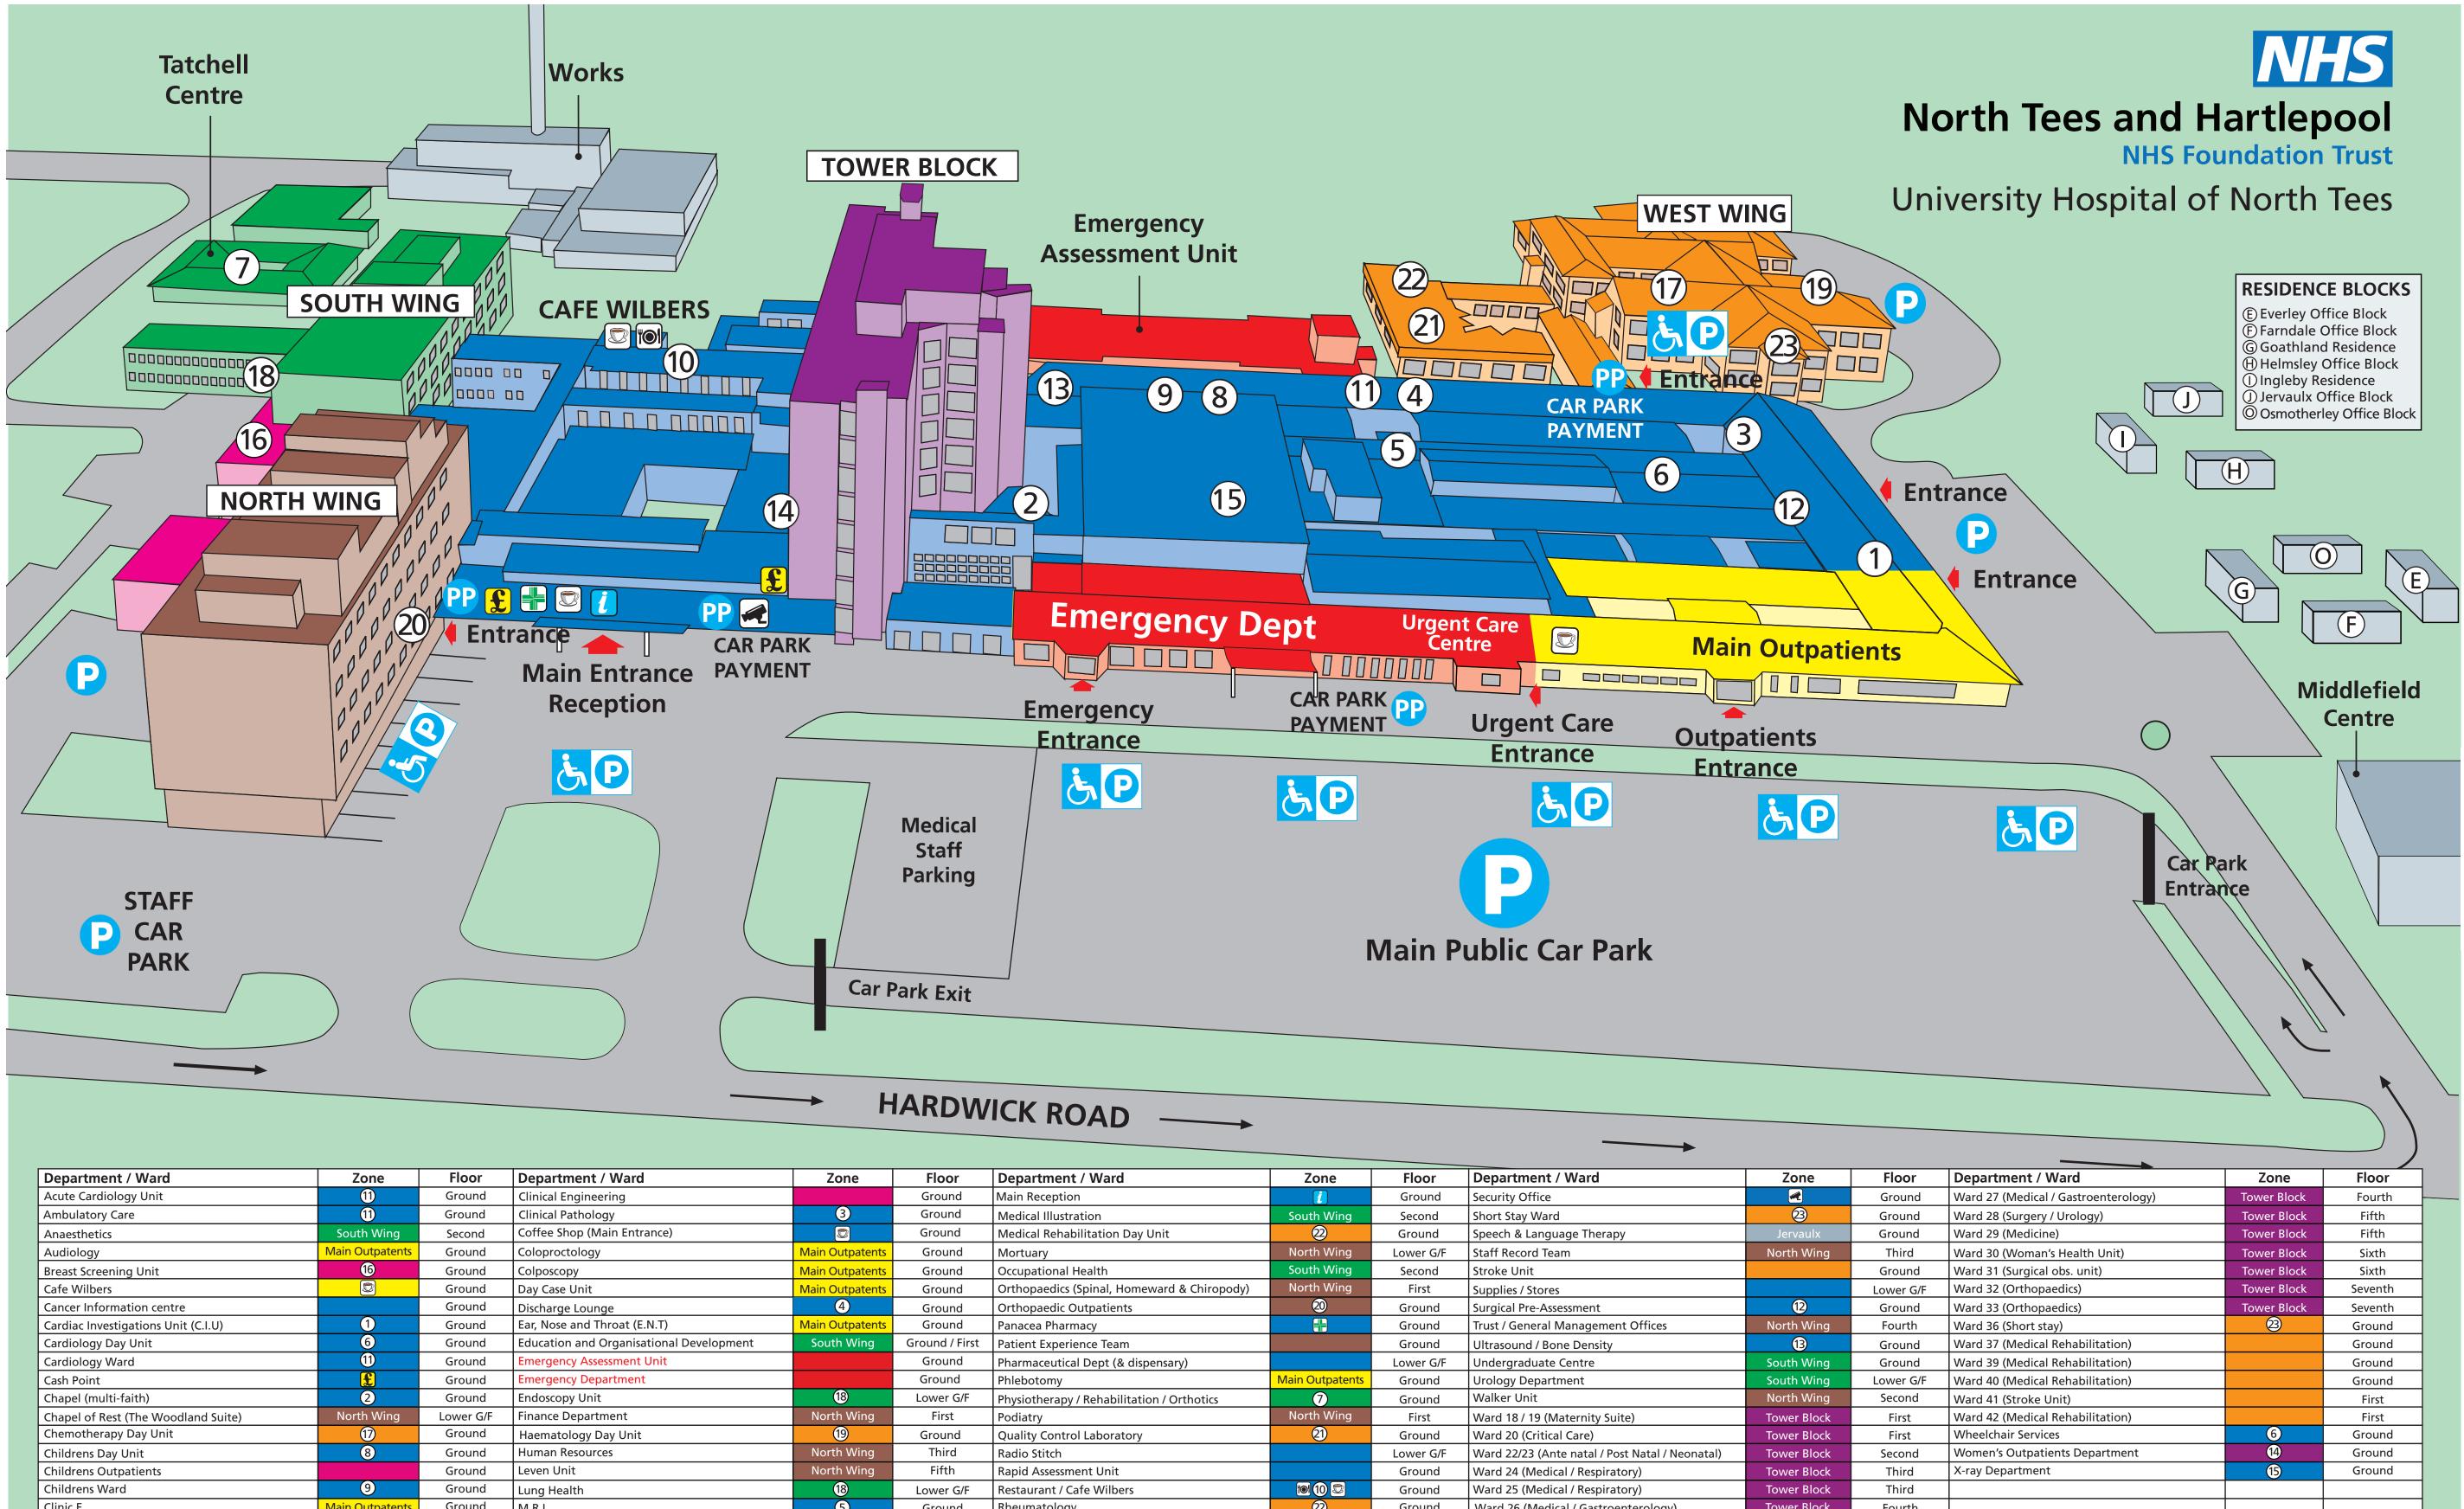

| Department / Ward                   | Zone            | Floor     | Department / Ward                        | Zone            | Floor          | Department / Ward                           | Zone            | Floor     | Department / Ward                               | Zone        | Floor     | Department / Ward           |  |  |
|-------------------------------------|-----------------|-----------|------------------------------------------|-----------------|----------------|---------------------------------------------|-----------------|-----------|-------------------------------------------------|-------------|-----------|-----------------------------|--|--|
| Acute Cardiology Unit               | 11              | Ground    | Clinical Engineering                     |                 | Ground         | Main Reception                              | 1               | Ground    | Security Office                                 | <b>A</b>    | Ground    | Ward 27 (Medical / Gastroe  |  |  |
| Ambulatory Care                     | 11              | Ground    | Clinical Pathology                       | 3               | Ground         | Medical Illustration                        | South Wing      | Second    | Short Stay Ward                                 | 23          | Ground    | Ward 28 (Surgery / Urology  |  |  |
| Anaesthetics                        | South Wing      | Second    | Coffee Shop (Main Entrance)              |                 | Ground         | Medical Rehabilitation Day Unit             | 22              | Ground    | Speech & Language Therapy                       | Jervaulx    | Ground    | Ward 29 (Medicine)          |  |  |
| Audiology                           | Main Outpatents | Ground    | Coloproctology                           | Main Outpatents | Ground         | Mortuary                                    | North Wing      | Lower G/F | Staff Record Team                               | North Wing  | Third     | Ward 30 (Woman's Health     |  |  |
| Breast Screening Unit               | 16              | Ground    | Colposcopy                               | Main Outpatents | Ground         | Occupational Health                         | South Wing      | Second    | Stroke Unit                                     |             | Ground    | Ward 31 (Surgical obs. unit |  |  |
| Cafe Wilbers                        |                 | Ground    | Day Case Unit                            | Main Outpatents | Ground         | Orthopaedics (Spinal, Homeward & Chiropody) | North Wing      | First     | Supplies / Stores                               |             | Lower G/F | Ward 32 (Orthopaedics)      |  |  |
| Cancer Information centre           |                 | Ground    | Discharge Lounge                         | 4               | Ground         | Orthopaedic Outpatients                     | 20              | Ground    | Surgical Pre-Assessment                         | 12          | Ground    | Ward 33 (Orthopaedics)      |  |  |
| Cardiac Investigations Unit (C.I.U) | 1               | Ground    | Ear, Nose and Throat (E.N.T)             | Main Outpatents | Ground         | Panacea Pharmacy                            |                 | Ground    | Trust / General Management Offices              | North Wing  | Fourth    | Ward 36 (Short stay)        |  |  |
| Cardiology Day Unit                 | 6               | Ground    | Education and Organisational Development | South Wing      | Ground / First | Patient Experience Team                     |                 | Ground    | Ultrasound / Bone Density                       | 13          | Ground    | Ward 37 (Medical Rehabili   |  |  |
| Cardiology Ward                     | 1)              | Ground    | Emergency Assessment Unit                |                 | Ground         | Pharmaceutical Dept (& dispensary)          |                 | Lower G/F | Undergraduate Centre                            | South Wing  | Ground    | Ward 39 (Medical Rehabilit  |  |  |
| Cash Point                          | £               | Ground    | Emergency Department                     |                 | Ground         | Phlebotomy                                  | Main Outpatents | Ground    | Urology Department                              | South Wing  | Lower G/F | Ward 40 (Medical Rehabilit  |  |  |
| Chapel (multi-faith)                | 2               | Ground    | Endoscopy Unit                           | 18              | Lower G/F      | Physiotherapy / Rehabilitation / Orthotics  | 7               | Ground    | Walker Unit                                     | North Wing  | Second    | Ward 41 (Stroke Unit)       |  |  |
| Chapel of Rest (The Woodland Suite) | North Wing      | Lower G/F | Finance Department                       | North Wing      | First          | Podiatry                                    | North Wing      | First     | Ward 18 / 19 (Maternity Suite)                  | Tower Block | First     | Ward 42 (Medical Rehabilit  |  |  |
| Chemotherapy Day Unit               |                 | Ground    | Haematology Day Unit                     | (19             | Ground         | Quality Control Laboratory                  | 21              | Ground    | Ward 20 (Critical Care)                         | Tower Block | First     | Wheelchair Services         |  |  |
| Childrens Day Unit                  | 8               | Ground    | Human Resources                          | North Wing      | Third          | Radio Stitch                                |                 | Lower G/F | Ward 22/23 (Ante natal / Post Natal / Neonatal) | Tower Block | Second    | Women's Outpatients Depa    |  |  |
| Childrens Outpatients               |                 | Ground    | Leven Unit                               | North Wing      | Fifth          | Rapid Assessment Unit                       |                 | Ground    | Ward 24 (Medical / Respiratory)                 | Tower Block | Third     | X-ray Department            |  |  |
| Childrens Ward                      | 9               | Ground    | Lung Health                              | 18              | Lower G/F      | Restaurant / Cafe Wilbers                   | 10 🖸            | Ground    | Ward 25 (Medical / Respiratory)                 | Tower Block | Third     |                             |  |  |
| Clinic E                            | Main Outpatents | Ground    | M.R.I                                    | 5               | Ground         | Rheumatology                                | 22              | Ground    | Ward 26 (Medical / Gastroenterology)            | Tower Block | Fourth    |                             |  |  |