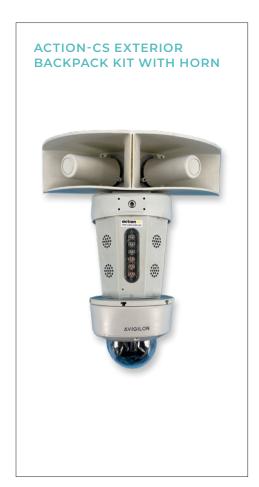

## The Action-CS Horn Converts our Exterior ADU into a Sound Powerhouse!

Drive up to three (3) cameras and the Action-CS Horn with a single Ethernet cable. With clear sound propagation and solid performance, you can expect sound levels of 75DB at 90ft. Make your Crime Deterrence Units work for all your applications!

## SPECIFICATIONS

| SOUND PERFORMANCE | (2) Channels @ 50 watts each with 75DB at 90Ft real world performance                                                                                                                              |
|-------------------|----------------------------------------------------------------------------------------------------------------------------------------------------------------------------------------------------|
| OUTDOOR RATING    | IP34 Rated                                                                                                                                                                                         |
| CONSTRUCTION      | ABS with Paint Finish                                                                                                                                                                              |
| DIMENSIONS        | 16" x 8" x 4" (WxDxH)                                                                                                                                                                              |
| INTEGRATION       | Electric - Connects directly to the Action-CS Voice Down boards analog outputs<br>Physical – Mounts to the Action-CS Heavy Duty wall Mount with (4) screws                                         |
| ONBOARD PROCESSOR | The Action-CS Horn is an analog horn with no onboard amp or processor and must be connected to the Action-CS Voice Down board to work. Audio is sent thorough the cameras, VMS, or alarm platform. |