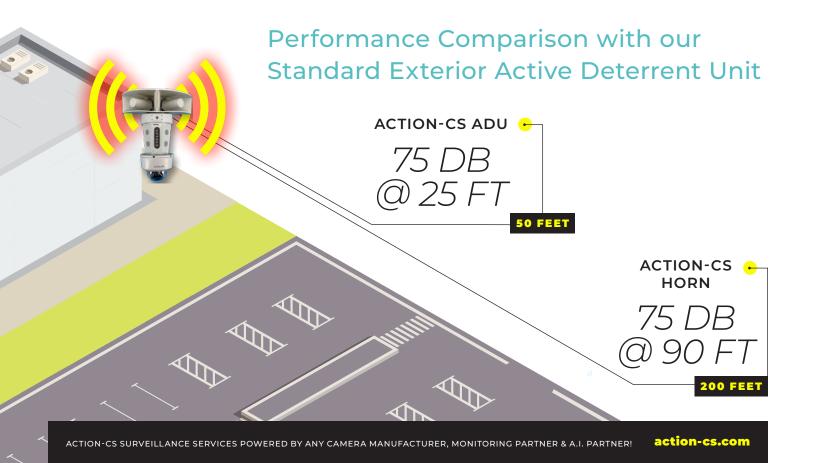

## The Action-CS Horn Converts our Exterior ADU into a Sound Powerhouse!

Drive up to three (3) cameras and the Action-CS Horn with a single Ethernet cable. With clear sound propagation and solid performance, you can expect sound levels of 75DB at 90ft. Make your Crime Deterrence Units work for all your applications!

## SPECIFICATIONS

| SOUND PERFORMANCE | (2) Channels @ 50 watts each with 75DB at 90Ft real world performance                                                                                                                              |
|-------------------|----------------------------------------------------------------------------------------------------------------------------------------------------------------------------------------------------|
| OUTDOOR RATING    | IP34 Rated                                                                                                                                                                                         |
| CONSTRUCTION      | ABS with Paint Finish                                                                                                                                                                              |
| DIMENSIONS        | 16" x 8" x 4" (WxDxH)                                                                                                                                                                              |
| INTEGRATION       | Electric - Connects directly to the Action-CS Voice Down boards analog outputs<br>Physical – Mounts to the Action-CS Heavy Duty wall Mount with (4) screws                                         |
| ONBOARD PROCESSOR | The Action-CS Horn is an analog horn with no onboard amp or processor and must be connected to the Action-CS Voice Down board to work. Audio is sent thorough the cameras, VMS, or alarm platform. |