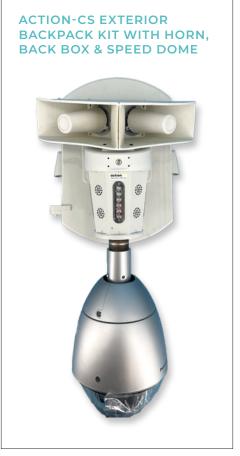

## The Action-CS Horn Converts our Exterior ADU into a Sound Powerhouse!

Drive up to three (3) cameras and the Action-CS Horn with a single Ethernet cable. With clear sound propagation and solid performance, you can expect sound levels of 75DB at 90ft. Make your Crime Deterrence Units work for all your applications!

## SPECIFICATIONS

| SOUND PERFORMANCE | (2) Channels @ 50 watts each with 75DB at 90Ft real world performance                                                                                                                              |
|-------------------|----------------------------------------------------------------------------------------------------------------------------------------------------------------------------------------------------|
| OUTDOOR RATING    | IP34 Rated                                                                                                                                                                                         |
| CONSTRUCTION      | ABS with Paint Finish                                                                                                                                                                              |
| DIMENSIONS        | 16" x 8" x 4" (WxDxH)                                                                                                                                                                              |
| INTEGRATION       | Electric - Connects directly to the Action-CS Voice Down boards analog outputs<br>Physical – Mounts to the Action-CS Heavy Duty wall Mount with (4) screws                                         |
| ONBOARD PROCESSOR | The Action-CS Horn is an analog horn with no onboard amp or processor and must be connected to the Action-CS Voice Down board to work. Audio is sent thorough the cameras, VMS, or alarm platform. |