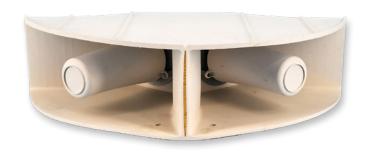

## The Action-CS Horn Converts our Exterior ADU into a Sound Powerhouse!

Drive up to three (3) cameras and the Action-CS Horn with a single Ethernet cable. With clear sound propagation and solid performance, you can expect sound levels of 75DB at 90ft. Make your Crime Deterrence Units work for all your applications!

## SPECIFICATIONS

| SOUND PERFORMANCE | (2) Channels @ 50 watts each with 75DB at 90Ft real world performance                                                                                                                              |
|-------------------|----------------------------------------------------------------------------------------------------------------------------------------------------------------------------------------------------|
| OUTDOOR RATING    | IP34 Rated                                                                                                                                                                                         |
| CONSTRUCTION      | ABS with Paint Finish                                                                                                                                                                              |
| DIMENSIONS        | 16" x 8" x 4" (WxDxH)                                                                                                                                                                              |
| INTEGRATION       | Electric - Connects directly to the Action-CS Voice Down boards analog outputs<br>Physical – Mounts to the Action-CS Heavy Duty wall Mount with (4) screws                                         |
| ONBOARD PROCESSOR | The Action-CS Horn is an analog horn with no onboard amp or processor and must be connected to the Action-CS Voice Down board to work. Audio is sent thorough the cameras, VMS, or alarm platform. |