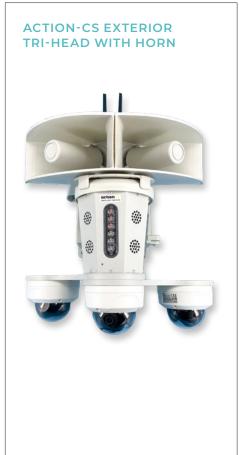

## ACS-HORN

## The Action-CS Horn Converts our Exterior ADU into a Sound Powerhouse!

Drive up to three (3) cameras and the Action-CS Horn with a single Ethernet cable. With clear sound propagation and solid performance, you can expect sound levels of 75DB at 90ft. Make your Crime Deterrence Units work for all your applications!

## SPECIFICATIONS

| SOUND PERFORMANCE | (2) Channels @ 50 watts each with 75DB at 90Ft real world performance                                                                                                                              |
|-------------------|----------------------------------------------------------------------------------------------------------------------------------------------------------------------------------------------------|
| OUTDOOR RATING    | IP34 Rated                                                                                                                                                                                         |
| CONSTRUCTION      | ABS with Paint Finish                                                                                                                                                                              |
| DIMENSIONS        | 16" x 8" x 4" (WxDxH)                                                                                                                                                                              |
| INTEGRATION       | Electric - Connects directly to the Action-CS Voice Down boards analog outputs<br>Physical – Mounts to the Action-CS Heavy Duty wall Mount with (4) screws                                         |
| ONBOARD PROCESSOR | The Action-CS Horn is an analog horn with no onboard amp or processor and must be connected to the Action-CS Voice Down board to work. Audio is sent thorough the cameras, VMS, or alarm platform. |