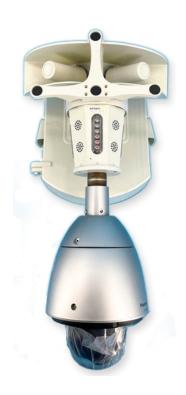

# COMPREHENSIVE CRIME DETERRENCE WITH GUN SHOT DETECTION

The integration of Safety Dynamics SENTRI Gunshot Detection with Action-CS Crime Deterrence System provides a comprehensive, plug-n-play, and easily deployable solution for governments worldwide.

Action-CS provides the complete solution with mass notification and deterrence at its core while Safety Dynamics leads the market in gunshot detection and violent crime mitigation. Cover more areas and reduce crime immediately. Precisely locate active shooters and reduce response time.