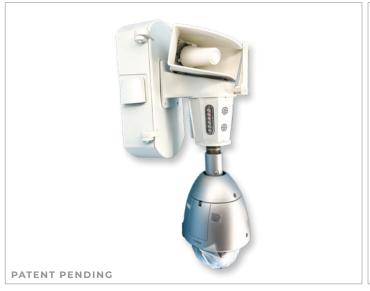

# COMPREHENSIVE CRIME DETERRENCE WITH GUN SHOT DETECTION

The integration of Safety Dynamics SENTRI Gunshot Detection with Action-CS Crime Deterrence System provides a comprehensive, plug-n-play, and easily deployable solution for governments worldwide.

Action-CS provides the complete solution with mass notification and deterrence at its core while Safety Dynamics leads the market in gunshot detection and violent crime mitigation. Cover more areas and reduce crime immediately. Precisely locate active shooters and reduce response time.