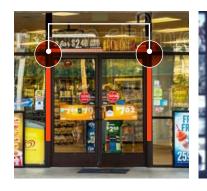

### CAMERAS WITH DISRUPTION REDUCE CRIME!

Cameras with real time voice and light disruption of suspected activity reduce crime and prevent it from happening in real time!

A study conducted by the UNC Department of Criminal Justice & Criminology surveying 422 burglars found 60% would "leave immediately if an alarm was triggered".