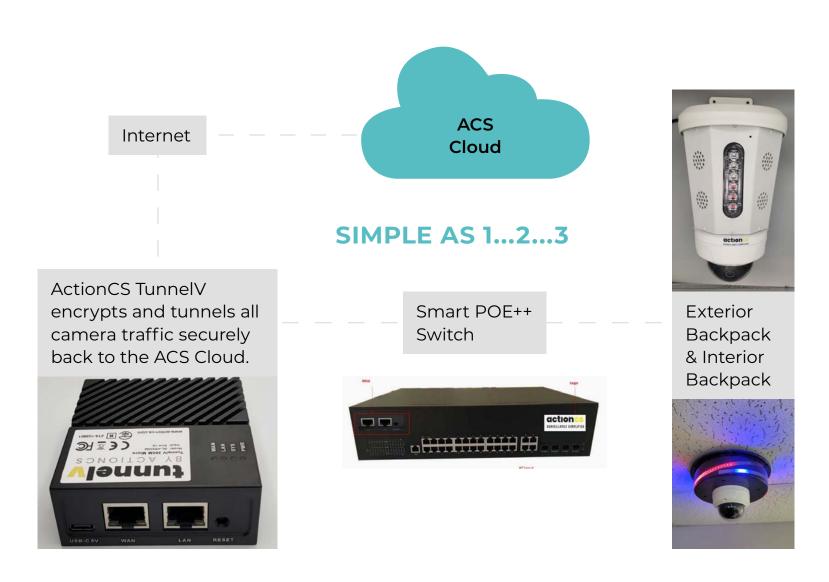

### **BACKPACK KITS WITH CLOUD SERVICES**

Complete camera systems with integrated Action-CS ADU's and connected to our cloud with secure encrypted transport for simple and plug & play deployment.

### PLUG & PLAY BACKPACK KITS

- No complicated setup, preconfigured and ready for deployment.
- Works off of a single ethernet cable, no new wiring!
- The only Plug & Play crime deterrent system on the market today with full user control that works!