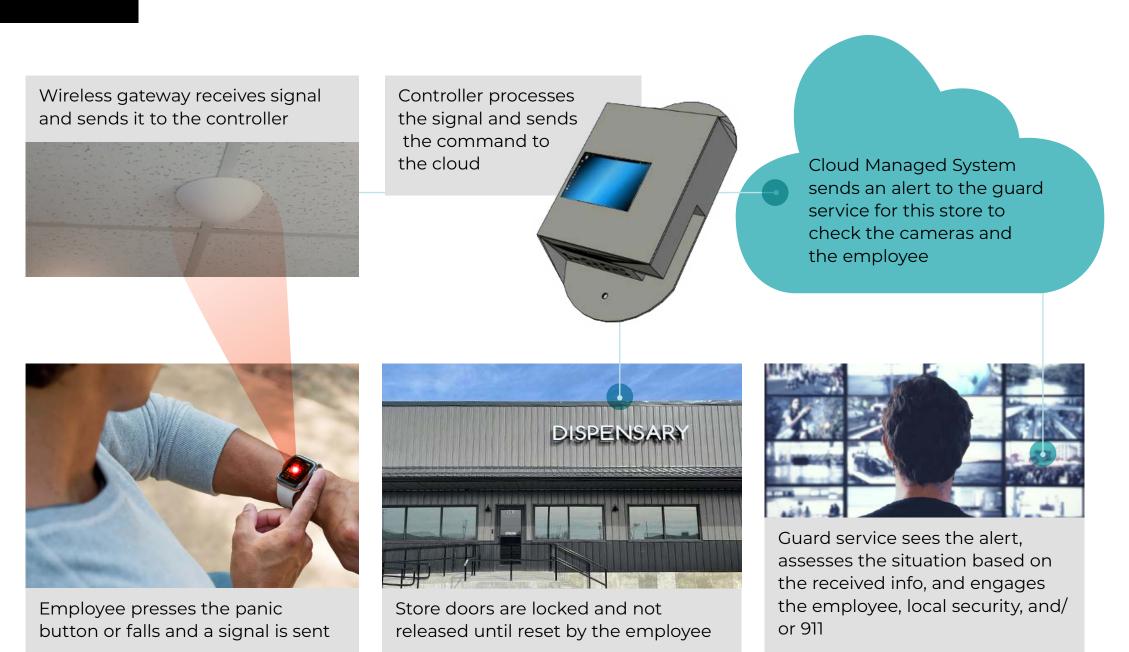

### NUISANCE ALERTING

Action-CS is the emerging market leader in loss prevention and crime mitigation, stopping criminal activity in its tracks and keeping people safe.

The Nuisance Alert System puts the power in every employees hands to call for help or lock down a store or beer cooler from anywhere in the store.