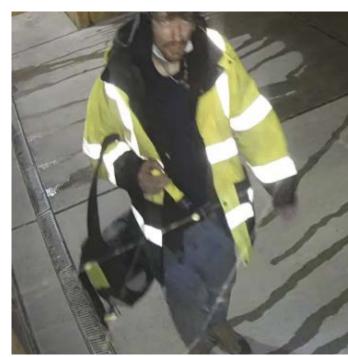

### CAMERAS WITH DISRUPTION REDUCE CRIME!

Cameras with real time voice and light disruption of suspected activity reduce crime and prevent it from happening in real time!

A study conducted by the UNC Department of Criminal Justice & Criminology surveying 422 burglars found 60% would "leave immediately if an alarm was triggered".