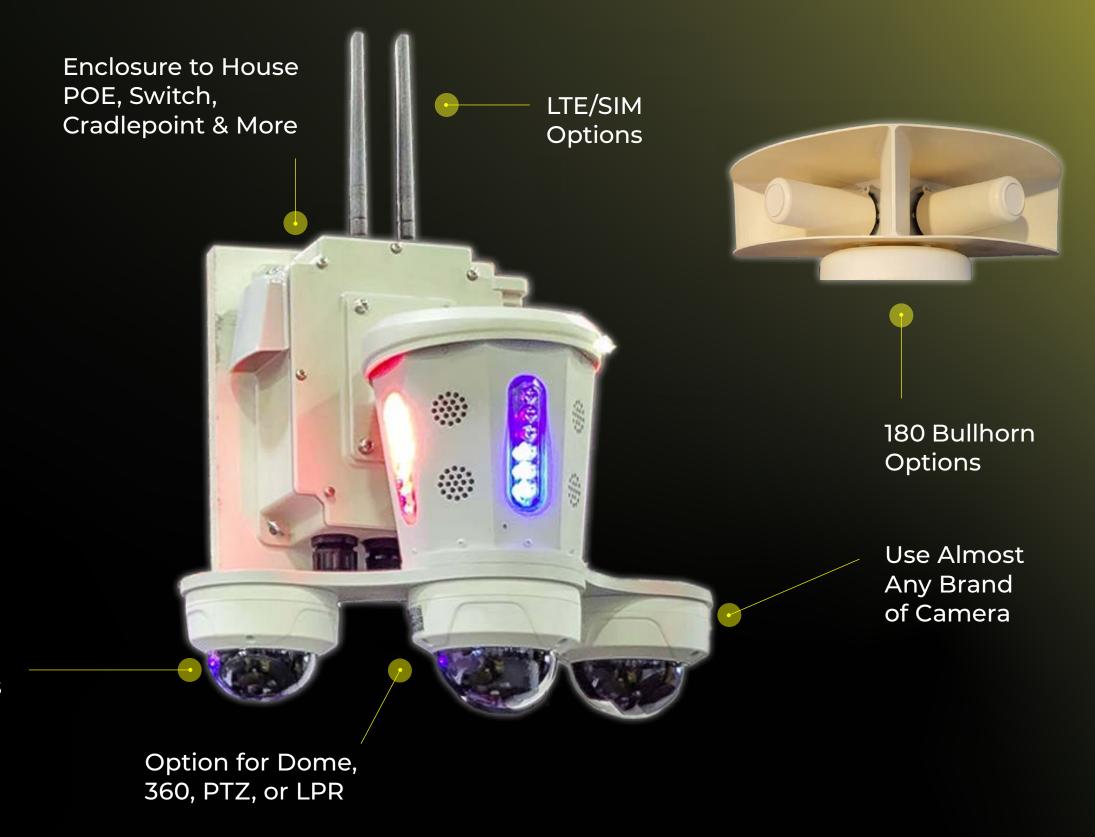

### TECH SPECS

Use Almost Any VMS

Light Pole Power Options

Solar Options

Cloud Options

Panic Buttons

**Access Control** 

Up to 3 Cameras per Voicedown

### ACTIVE DETERRENT UNIT MARKET OPPORTUNITIES

Action-CS ADU units have been engineered for the Plug & Play upgrade of all existing surveillance cameras to become Crime Deterrent Camera Systems.

**COMPATIBLE BRANDS COMPRISE 90% OF THE** COMMERCIAL SURVEILLANCE CAMERAS MARKET.

### PLUG & PLAY BACKPACK KITS

- No complicated setup, preconfigured and ready for deployment.
- Works off of a single ethernet cable, no new wiring!
- The only Plug & Play crime deterrent system on the market today with full user control that works!