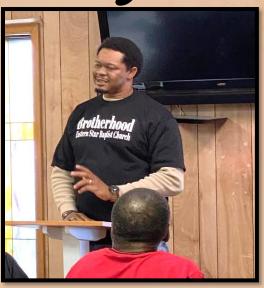

#### Pastor Kurt J. Washington

Pastor Kurt Washington is the second of two children born to Walter and Rose Mary Washington. He is a graduate of Abraham Lincoln High School and has earned a BS in Pre-law Government, BA in Accounting from Lamar University in Beaumont, Texas. He has acquired a Master of Divinity from Southwestern Theological Seminary and completed all work for the Doctor of Ministry in Evangelism from Southwestern Theological Seminary in Fort Worth, Texas. He has a honorary doctorate degree from United theological Seminary in Monroe. Louisiana. He presently serves as the Senior pastor of Mt. Calvary Baptist Church in Port Arthur, the President of Port Cities Rescue Mission Ministries, and president of the Port Arthur City Wide Revival Committee, in Port Arthur Texas. He is the Husband of Pamela G. Washington and biological father of two sons, Rev. Brian D. Washington, and Brandon Washington. He also has four additional sons, Danny Gorrer Jr., Kenneth Thorns, Rev Ivy Brown, and Quinton Cross. He is the spiritual father of many sons and daughters in the ministry. His true passion is to see the entire Golden Triangle area won for the Kingdom of Christ.

A very special "thank you" to Rev. Kurt Washington and the Mt. Calvary Baptist Church Family for blessing us with your presence.

To all our visitors: Thank you for the fellowship, we love you. Please come again!!!!