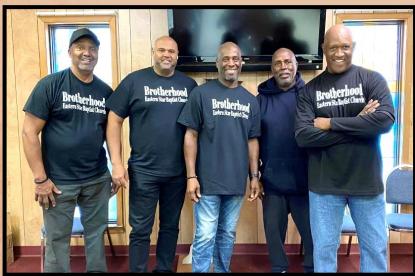

### Male Chorus

Our Musicians

Left to Right: Phillip Paul, Toney K, Jones, Anthony Mitchell, Roderick Blanchette James R, Jones