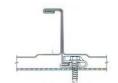

#### Finished Seam Profile:

VS-216 Triple Lok

"Triple Lok": A single mechanical seam process. -- "Quad Lok": A two-step mechanical seam process. This profile is typically used in high wind-load areas. If you have questions, please verify the panel lock type with your building provider.