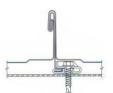

#### Finished Seam Profile:

VS-216 Triple Lok

"Triple Lok": A single mechanical seam process. -- "Quad Lok": A two-step mechanical seam process. This profile is typically used in high wind-load areas. If you have questions, please verify the panel lock type with your building provider.