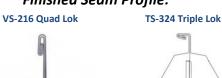

#### Finished Seam Profile:

VS-216 Triple Lok

"Triple Lok": A single mechanical seam process. -- "Quad Lok": A two-step mechanical seam process. This profile is typically used in high wind-load areas. If you have questions, please verify the panel lock type with your building provider.