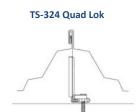

#### Finished Seam Profile:

VS-216 Triple Lok

"Triple Lok": A single mechanical seam process. -- "Quad Lok": A two-step mechanical seam process. This profile is typically used in high wind-load areas. If you have questions, please verify the panel lock type with your building provider.