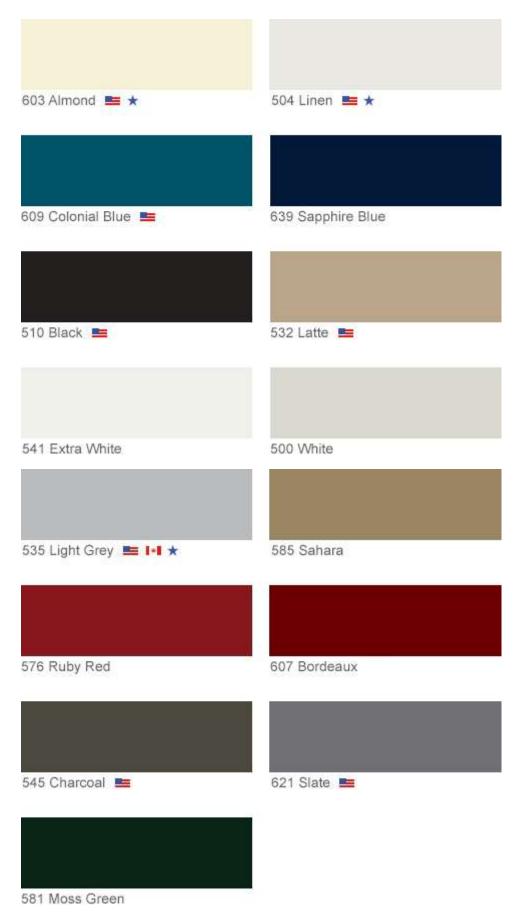

## **SOLID COLOR**



## **ANTI-GRAFFITI**

Proven ASTM D6678 Graffiti Resistance to easily remove:

- Permanent Marker
- Lipstick
- Water Based Ink Marker
- Wax Crayon
- Spray Paint

826 Kilim Beige Subject to upcharge 833 Tricorn Black Subject to upcharge



829 Desert Subject to upcharge

## SPECIAL EFFECTS



837 Black Fox Subject to upcharge



814 Cast Iron Metallic Subject to upcharge



831 Nickel Metallic Subject to upcharge

\* Headrail braced toilet partitions available for Premium Quick Ship in USA; subject to upcharge.

Headrail braced (including Elite 6" and 9" AFF), ceiling hung (for 9 ft ceilings and lower) and floor mounted toilet partitions available for Quick Ship in USA.