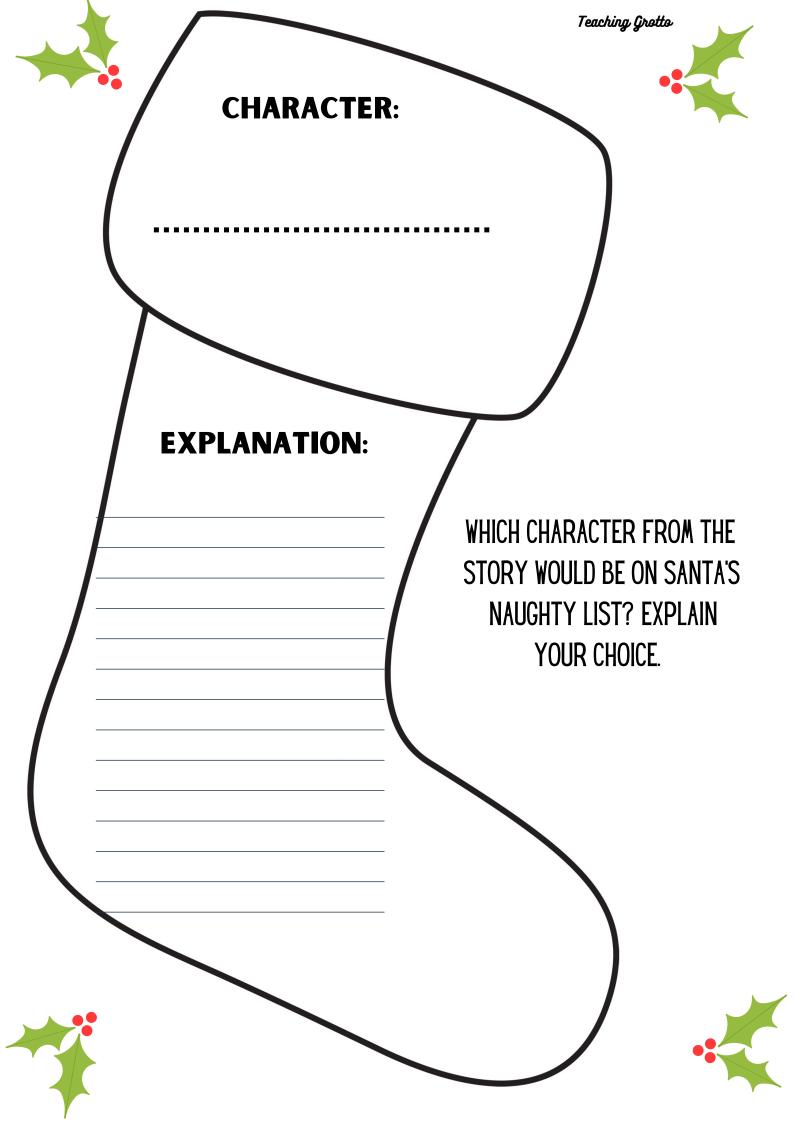

Teaching Grotta WHICH CHARACTER FROM THE CHRISTMAS PIG BEST <u>DESERVES TO BE ON</u>

SANTA'S NICE LIST? WRITE TO HIM AND EXPLAIN YOUR CHOICE.

## DEAR SANTA,

•1

\*

## LOVE FROM,

XIIX

## CHECK OUT MY CHRISTMAS PIG UNIT!!!!

THE CHRISTMAS PIG By J.K. Rowling NOVEL STUDY BUNDLE

> CHAPTER QUESTIONS QUIZZES CULAINATING TASK

**GLYPH ART ACTIVITY** 

Teachina

IF YOU LIKE THIS FREE PRODUCT, PLEASE LEAVE ME A REVIEW!

Thanks

Ũ

Latte



Each page of this document is copyrighted. You may not claim any part of this document as your own. You may not share or sell anything based on this document.

This is for your personal classroom use only. You may not post and or part of this document online or in a shared server!

Please help me to protect my work so that I can continue to share it wi