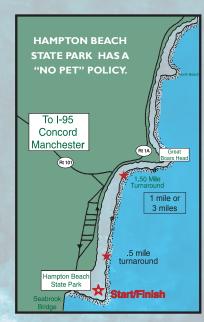

# **WHERE & WHEN**

FROM 1-93: Take
Route 101 east, follow
until the road turns
into Highland Avenue.
Take a right to Route
IA (Ocean Boulevard).
Hampton Beach State
Park is on the left, just
before the bridge over
the river.

FROM I-95: Take exit 2 to Route 101 east, follow until the road turns into Highland Avenue. Take a right to Route 1A (Ocean Boulevard). Hampton State Beach Park is on the left, just before the bridge over the river.

## **SUNDAY, JUNE 7, 2020**

START/FINISH: Hampton Beach State Park, Rte IA

## **SERVICE DOGS ONLY**

TIMES: Check in at 11:00 am; Start at 12:00 pm

**ROUTES:** The walk begins and ends at the Hampton Beach State Park Pavilion and is a total of 3 miles (or less, if you choose).

Refreshments will be provided at rest stops along the way and at the end of the walk.