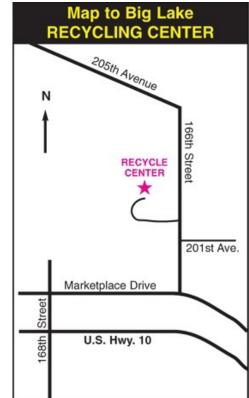

# **BIG LAKE TOWNSHIP • ORROCK TOWNSHIP • CITY OF BIG LAKE** 22 RECYCLING Saturday, May 21st

Town of Big Lake Maintenance Bldg. 20150 166th St. NW