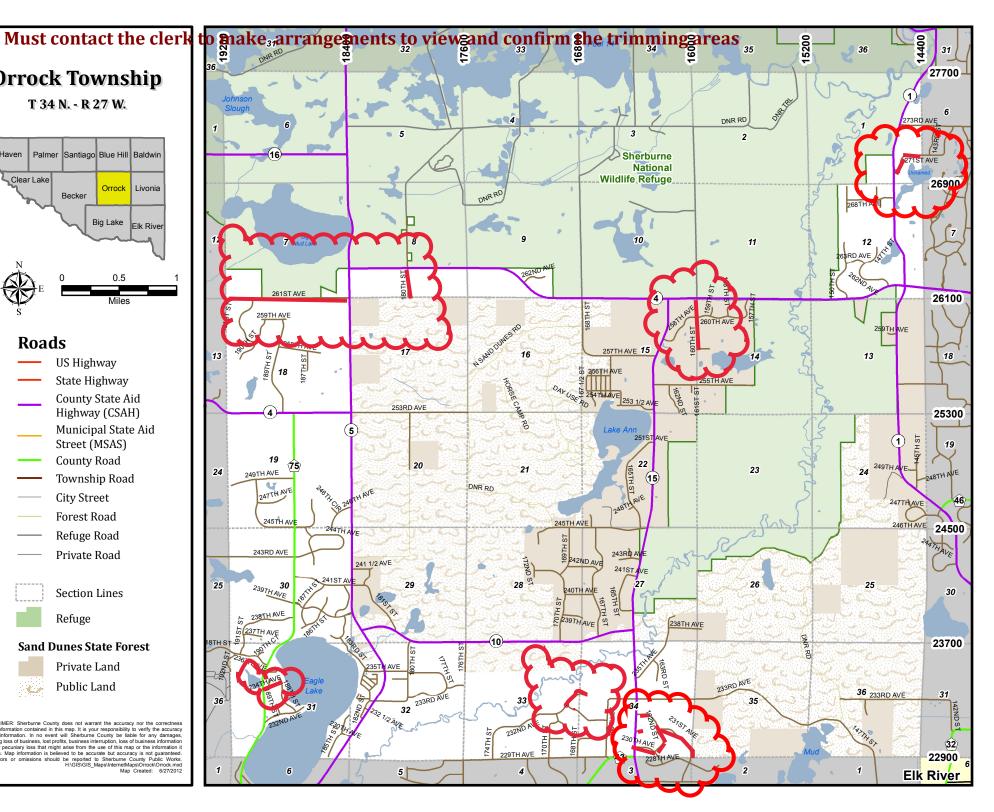

## **Orrock Township** T 34 N. - R 27 W.

## **Roads**

**US Highway** 

State Highway

County State Aid Highway (CSAH)

Municipal State Aid Street (MSAS)

County Road

Township Road

City Street

Forest Road

Refuge Road

Private Road

Section Lines

Refuge

## **Sand Dunes State Forest**

Private Land

Public Land

DISCLAIMER: Sherburne County does not warrant the accuracy nor the correctness of the information contained in this map. It is your responsibility to verify the accuracy of this information. In on event will Sherburne County be liable for any damages, including loss of business, lost profits, business interruption, loss of business lost profits, business interruption. Joss of business lost profits, business interruption. Joss of business information or other pecuniary loss that might arise from the use of this map or the information it contains. Map information is believed to be accurate but accuracy is not guaranteed. Any errors or omissions should be reported to Sherburne County, Public Works, Pathr.