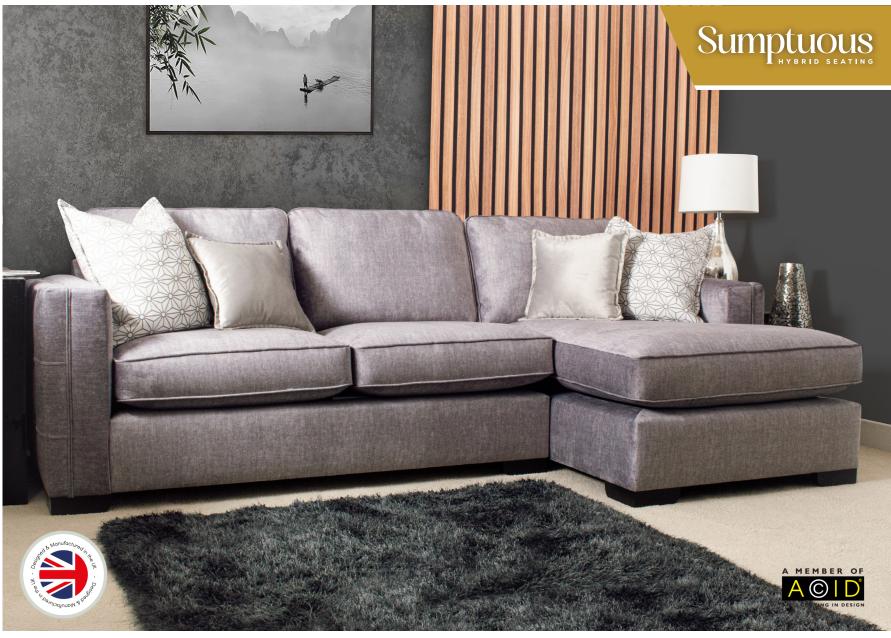

#### Left Hand Jumbo Chaise

**Accent Chair** 

Dark Wood Feet.

H:109 x W:77 x D:80 (cm)

Full Voque fabric / x1 Bolster included in Geo.

H:100 x W:285 x D:159 (cm)

x2 Large Geo Scatter / x2 Medium Romance Scatters. Feet: x4 Wooden L Legs (Front) / x4 Stoppers (Back)

### **Right Hand Jumbo Chaise**

H:100 x W:285 x D:159 (cm)

Lovechair

H:100 x W:129 x D:100 (cm)

x2 Large Geo Scatter / x2 Medium Romance Scatters. Feet: x4 Wooden L Legs (Front) / x4 Stoppers (Back)