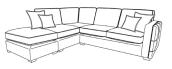

### **Left Hand Corner**

2 Seater

H:100 x W:168 x D:100 (cm)

x1 Large Geo Scatter / x2 Medium Romance Scatters.

Feet: x2 Wooden L Legs (Front) / x2 Stoppers (Back)

H:100 x W:254 x D:281 (cm)

x2 Large Geo Scatter / x2 Medium Romance Scatters. Feet: x7 Wooden L Legs (Front) / x5 Stoppers (Back)