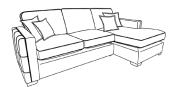

### **Right Hand Jumbo Chaise**

H:100 x W:285 x D:159 (cm)

Lovechair

H:100 x W:129 x D:100 (cm)

x2 Large Geo Scatter / x2 Medium Romance Scatters. Feet: x4 Wooden L Legs (Front) / x4 Stoppers (Back)