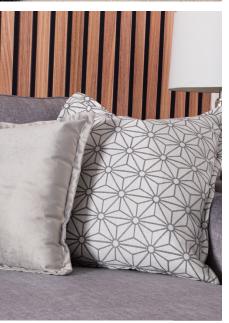

H:100 x W:203 x D:100 (cm)

x2 Large Geo Scatter / x2 Medium Romance Scatters.

Feet: x2 Wooden L Legs (Front) / x2 Stoppers (Back)

**Swatch Option:** 

**Vogue Charcoal Collection** 

birch wood. Selected MDF boards joints glued and stapled for extra strength.

**Vogue Beige Collection** 

**Vogue Olive Collection** 

x1 Large Geo Scatter / x1 Medium Romance Scatters.

Feet: x2 Wooden L Legs (Front) / x2 Stoppers (Back)