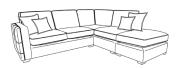

# **Right Hand Corner**

H:102 x W:281 x D:254 (cm)

x2 Large Geo Scatter / x2 Medium Romance Scatters. Feet: x7 Wooden L Legs (Front) / x5 Stoppers (Back)