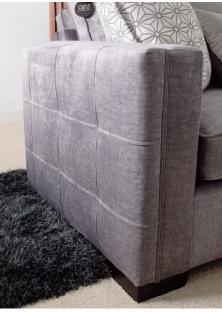

Back Cushions - All back cushions are filled with conjugate hollow virgin white fibre. Cushions are reversible.

Feet - Dark Wood L Leg.

Care Instructions - Dry Clean Only.

Options - High Back Only.

3 Seater

H:100 x W:203 x D:100 (cm)

x2 Large Geo Scatter / x2 Medium Romance Scatters.

Feet: x2 Wooden L Legs (Front) / x2 Stoppers (Back)

**Swatch Option:** 

**Vogue Charcoal Collection** 

birch wood. Selected MDF boards joints glued and stapled for extra strength.