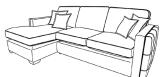

#### Left Hand Jumbo Chaise

**Accent Chair** 

Dark Wood Feet.

H:109 x W:77 x D:80 (cm)

Full Voque fabric / x1 Bolster included in Geo.

H:100 x W:285 x D:159 (cm)

x2 Large Geo Scatter / x2 Medium Romance Scatters. Feet: x4 Wooden L Legs (Front) / x4 Stoppers (Back)