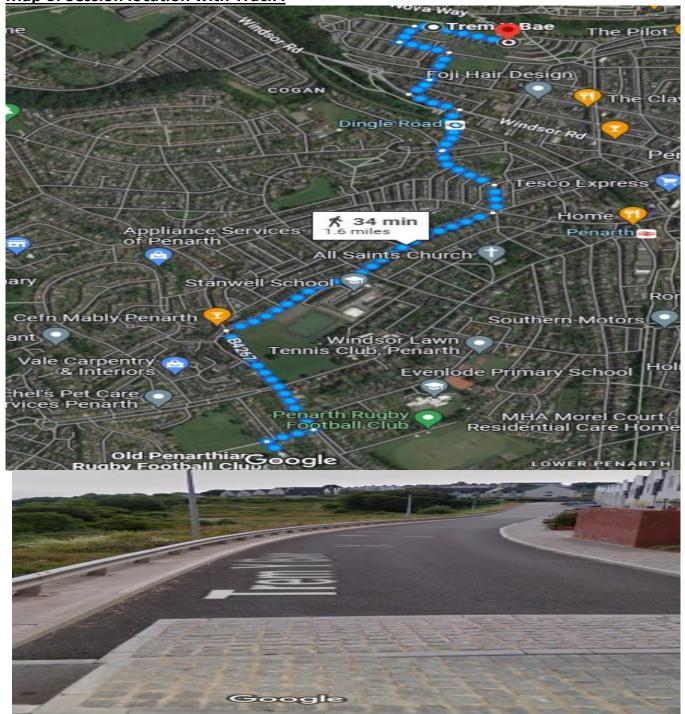

## Map of Session location with Track :

| r            |                                                                                                                                                                                                |
|--------------|------------------------------------------------------------------------------------------------------------------------------------------------------------------------------------------------|
| Description: | The warm up run proceeds from Penarth Athletic, up to the lights by<br>the Cefn Mably then through town and across to Windsor road, looping<br>up and around to the top of Trem Y Bae.         |
|              | Once at the top of Trem Y Bae, the sprints start down the left-hand side, with recovery back up the right-hand side. Fastest first, slowest last, the group naturally spaces out.              |
|              | The group should aim to ensure they have good sprinting form, leaning forward to start, high knees and critically for speed arms pumping front to rear, coming back behind the torso mid-line. |
|              | Aim to complete at least 5 sprints then stop for 5 mins whilst you discuss proper form and demonstrate if necessary. Perform a further 5 sprints and complete the session.                     |
|              | The Run Leader brings the runners back to Penarth Athletic on a warm down run and directs static stretches at the end.                                                                         |