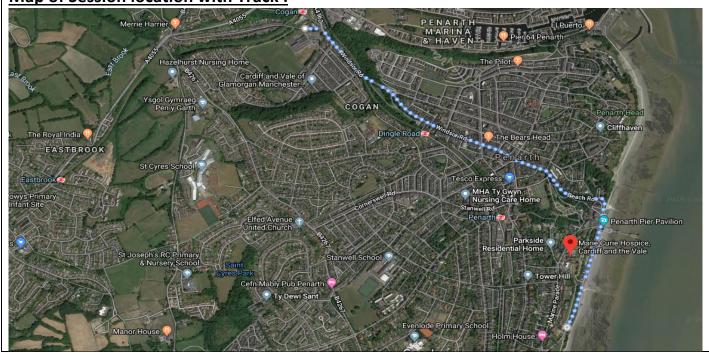

## Map of Session location with Track :

| Description: | A relatively long warm up run is conducted from the Leisure Centre up through town, down Beach Hill, along the Esplanade to the foot of Cliff Hill.                                                                                                                                                                                               |
|--------------|---------------------------------------------------------------------------------------------------------------------------------------------------------------------------------------------------------------------------------------------------------------------------------------------------------------------------------------------------|
|              | Runners operate independently and run from the foot of the hill to lamp<br>post 12 at the top. Runners are expected to work to maximum effort up<br>the hill and recover back down. It's imperative that individual runners do<br>not go off too quick as this is a continuous session and pace themselves<br>for the 20 minutes of the exercise. |
|              | The run leader may at his/her discretion allow a short break in the middle of the session to allow runners to gather some strength for the second half.                                                                                                                                                                                           |
|              | The run leader brings the runners back to the Leisure Centre on a warm down run and directs static stretches at the end.                                                                                                                                                                                                                          |