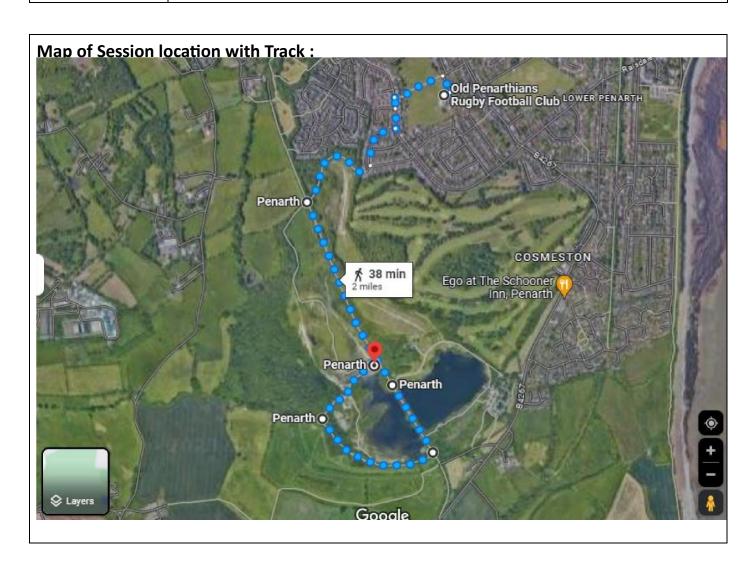

## **SESSION BRIEFING SHEET**

**Session Name:** Lake Loops in Indian File

Objective: Build Stamina and explosive speed

**Meeting Point:** Penarth Athletic (Cricket Club)

**Location:** Back Lake of Cosmeston Lakes Country Park

| <u>Description:</u> | Warm up run goes out through Byrd Crescent, enters the park at the top, then runs down mile lane as far as the bridge over the lake.                                                                       |
|---------------------|------------------------------------------------------------------------------------------------------------------------------------------------------------------------------------------------------------|
|                     | The runners then form up in pairs of equal ability. The Run Leader runs to the side controlling the easy pace of the whole group.                                                                          |
|                     | At the direction of the Run Leader, on whistle blast, pairs sprint up either side of the group, from the back to the front, aiming to beat their partner, whilst the main body continues at recovery pace. |
|                     | Once the allotted time has expired, the effort session is terminated, and the Run Leader brings the runners back to Penarth Athletic on a warm down run and directs static stretches at the end.           |