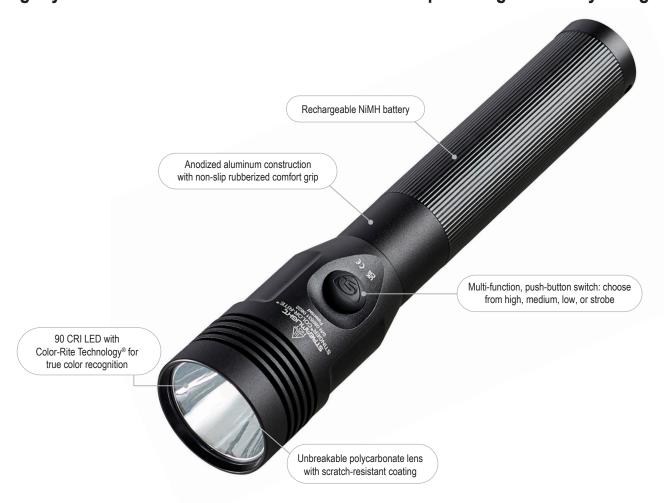

## STINGER® COLOR-RITE®

RECHARGEABLE FLASHLIGHT
WITH COLOR-RITE TECHNOLOGY®

The Stinger® Color-Rite® is a rechargeable flashlight that produces a warm, white light. It features Streamlight's Color-Rite Technology® which brings out the natural light you need to differentiate between colors and prevent glare and eye fatigue.

Optimized electronics provide regulated intensity throughout battery charge

Deep-dish parabolic reflector produces a concentrated beam with optimum peripheral illumination

IPX4 water-resistant; 1m impact resistance tested

8.41" (21.36 cm); 12.4 oz (352g)

Limited Lifetime Warranty

Visit streamlight.com for full warranty information

#75498 Stinger Color-Rite - without charger

#75499 Stinger Color-Rite - 120V AC/12V DC

#75500 Stinger Color-Rite - 230V AC/12V DC