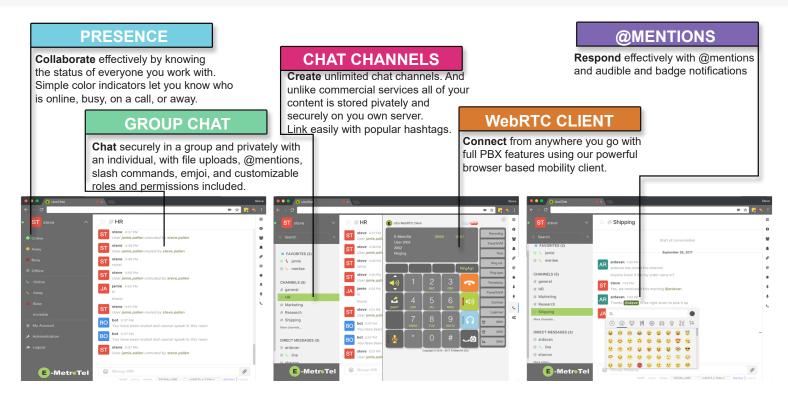

### Leverage the power of your office

Work smarter and better together by combining powerful Presence, Instant Messaging / Chat, and Mobility.

**See** - The status of your co-workers. Who is in the office, who's away. Who is available for voice calls, IM or Chat.

**Share** - Files, images, etc. with co-workers in private direct messages or public / private groups.

**Chat** - Directly with private Instant Messages or in public / private channels.

**Talk** - To anyone from anywhere using the integrated, fully featured WebRTC client, or use your deskphone integrated with Infinity One Click to Dial or standalone.

Full featured voice
Click to Dial
Contact Center Agent Support
Multiple channel types
@mentions with notifications
Messaging Presence
Message editing
Message pinning
Message starring

#### InfinityOne feature set includes...

Message deleting
Favorite channels
Slash commands
Autolink and preview urls
Drag / Drop file update
Emjoi support with picker
Message reactions
Unread message handling
Customizable roles

Customizable permissions
Basic Bot support
Code syntax highlighting
Profile editing and admin
Easy configuration
File sharing