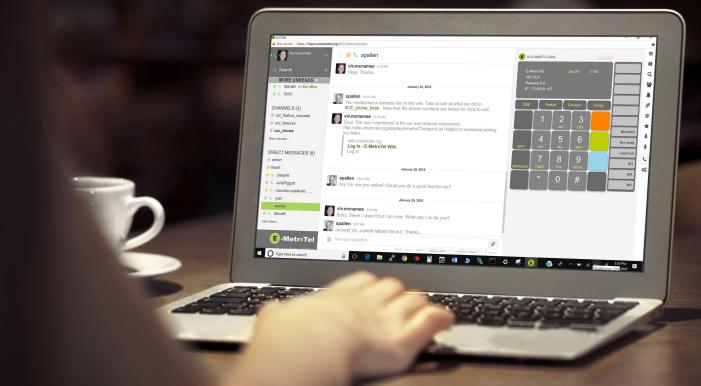

# Work Better Together

WebRTC Voice, Presence and Status indications for effective collaboration.

IM & Public / Private channels stored securely on your server.

Click to Call for fast voice communication.

Every feature anywhere you go for complete mobility.

### Leverage the power of your office

Work smarter and better together by combining powerful Presence, Instant Messaging / Chat, and Mobility.

**See** - The status of your co-workers. Who is in the office, who's away. Who is available for voice calls, IM or Chat.

**Share** - Files, images, etc. with co-workers in private direct messages or public / private groups.

**Chat** - Directly with private Instant Messages or in public / private channels.

**Talk** - To anyone from anywhere using the integrated, fully featured WebRTC client, or use your deskphone integrated with Infinity One Click to Dial or standalone.