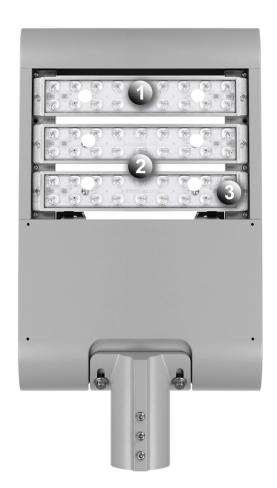

# THERMAL, WIND-LOAD MANAGEMENT AND MODULE PROTECTION - KEY DESIGN FEATURES

- Chips are not densely populated on a circuit board.
- Airflow between modules excellent for thermal management and critical to wind-load management.
- EVERY module has surge supression device.
- Hollow heat sinks allow for increased cooling and air flow behind modules.