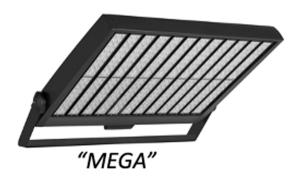

## SPORTS AND STADIUM LIGHTING SERIES

65,000 - 235,000 Lumens - DLC Premium listed. Available in RGBW. Remote Driver options for lighting controls including 0-10V, DALI, DMX and PWM.

(one fixture can replace up to (4) 1,500 watt Metal Halide Fixtures)