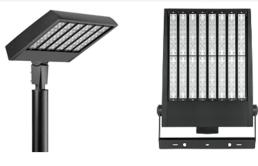

#### **AREA AND COURT SERIES**

11,000 - 125,000 LUMENS

"APOLLO"

#### **POST-TOP SERIES**

9,600 - 22,000 LUMENS