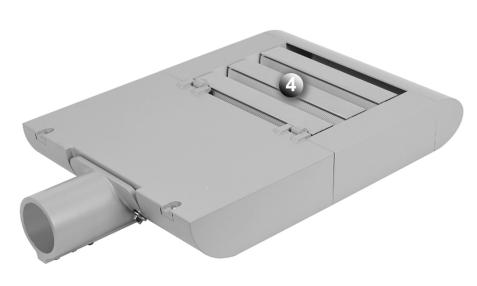

# THERMAL, WIND-LOAD MANAGEMENT AND MODULE PROTECTION - KEY DESIGN FEATURES

- Chips are not densely populated on a circuit board.
- Airflow between modules excellent for thermal management and critical to wind-load management.
- EVERY module has surge supression device.
- Hollow heat sinks allow for increased cooling and air flow behind modules.