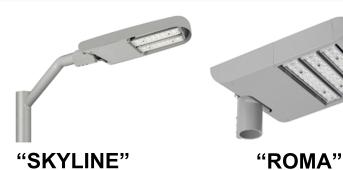

COMPONENTS AND STRATEGIC PARTNERS



NICHIA LED CHIPS - Highest quality chip on the market.



TRANSIENT VOLTAGE SURGE SUPPRESSION-Is standard on each fixture.



**INVENTRONICS** 

INVENTRONICS & MEANWELL DRIVERS-All included in a 10-year warranty available in 0-10V, 1-10V DALI, DMX, and PMW.



MITSUBISHI LENS - Highest quality lens material used in over 20 optical lenses manufactured on site.



# THERMAL, WIND-LOAD MANAGEMENT AND MODULE PROTECTION - KEY DESIGN FEATURES





- Chips are not densely populated on a circuit board.
- Airflow between modules excellent for thermal management and critical to wind-load management.
- EVERY module has surge supression device.
- Hollow heat sinks allow for increased cooling and air flow behind modules.



### STREET SERIES

5,000 - 60,000 LUMENS



#### **AREA AND COURT SERIES**

11,000 - 125,000 LUMENS



"APOLLO"

#### **POST-TOP SERIES**

9,600 - 22,000 LUMENS



#### LINEAR AND HIGH BAY SERIES

5,000 - 123,000 LUMENS



"LINK"



"BALDER"

#### **INDIRECT-SPORTS SERIES**

12,000 - 125,000 LUMENS



"ROUNDABOUT"



## SPORTS AND STADIUM LIGHTING SERIES

65,000 - 235,000 Lumens - DLC Premium listed. Available in RGBW. Remote Driver options for lighting controls including 0-10V, DALI, DMX and PWM.



(one fixture can replace up to (4) 1,500 watt Metal Halide Fixtures)

















**RGB 1920L**