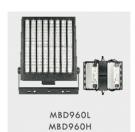

## SPORTS AND STADIUM LIGHTING SERIES

65,000 - 235,000 Lumens - DLC Premium listed. Available in RGBW. Remote Driver options for lighting controls including 0-10V, DALI, DMX and PWM.

(one fixture can replace up to (4) 1,500 watt Metal Halide Fixtures)