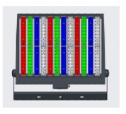

## SPORTS AND STADIUM LIGHTING SERIES

65,000 - 235,000 Lumens - DLC Premium listed. Available in RGBW. Remote Driver options for lighting controls including 0-10V, DALI, DMX and PWM.

(one fixture can replace up to (4) 1,500 watt Metal Halide Fixtures)

**RGB 1920L**