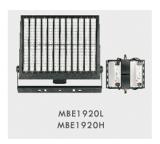

## SPORTS AND STADIUM LIGHTING SERIES

65,000 - 235,000 Lumens - DLC Premium listed. Available in RGBW. Remote Driver options for lighting controls including 0-10V, DALI, DMX and PWM.

(one fixture can replace up to (4) 1,500 watt Metal Halide Fixtures)