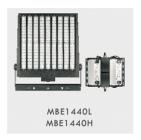

## SPORTS AND STADIUM LIGHTING SERIES

65,000 - 235,000 Lumens - DLC Premium listed. Available in RGBW. Remote Driver options for lighting controls including 0-10V, DALI, DMX and PWM.

(one fixture can replace up to (4) 1,500 watt Metal Halide Fixtures)