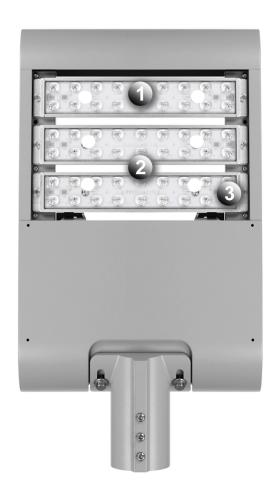

# THERMAL, WIND-LOAD MANAGEMENT AND MODULE PROTECTION - KEY DESIGN FEATURES

- Chips are not densely populated on a circuit board.
- Airflow between modules excellent for thermal management and critical to wind-load management.
- EVERY module has surge supression device.
- Hollow heat sinks allow for increased cooling and air flow behind modules.