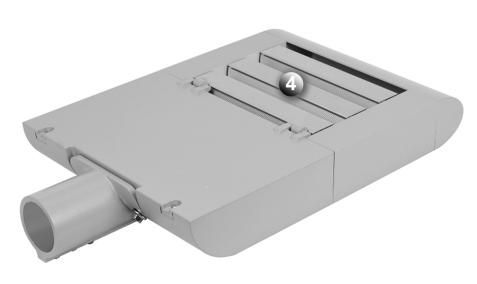

# THERMAL, WIND-LOAD MANAGEMENT AND MODULE PROTECTION - KEY DESIGN FEATURES

- Chips are not densely populated on a circuit board.
- Airflow between modules excellent for thermal management and critical to wind-load management.
- EVERY module has surge supression device.
- Hollow heat sinks allow for increased cooling and air flow behind modules.