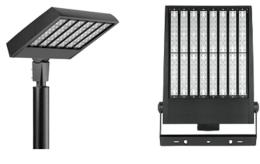

#### **POST-TOP SERIES**

9,600 - 22,000 LUMENS

#### LINEAR AND HIGH BAY SERIES

5,000 - 123,000 LUMENS

"LINK"

"BALDER"