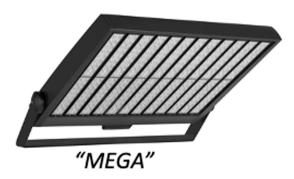

## SPORTS AND STADIUM LIGHTING SERIES

65,000 - 235,000 Lumens - DLC Premium listed. Available in RGBW. Remote Driver options for lighting controls including 0-10V, DALI, DMX and PWM.

(one fixture can replace up to (4) 1,500 watt Metal Halide Fixtures)