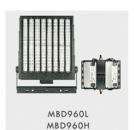

## SPORTS AND STADIUM LIGHTING SERIES

65,000 - 235,000 Lumens - DLC Premium listed. Available in RGBW. Remote Driver options for lighting controls including 0-10V, DALI, DMX and PWM.

(one fixture can replace up to (4) 1,500 watt Metal Halide Fixtures)