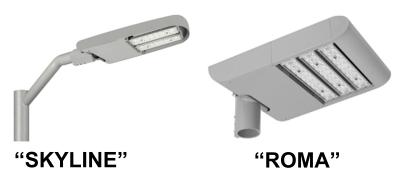

COMPONENTS AND STRATEGIC PARTNERS



NICHIA LED CHIPS - Highest quality chip on the market.



TRANSIENT VOLTAGE SURGE SUPPRESSION-Is standard on each fixture.



**INVENTRONICS** 

INVENTRONICS & MEANWELL DRIVERS-All included in a 10-year warranty available in 0-10V, 1-10V DALI, DMX, and PMW.



MITSUBISHI LENS - Highest quality lens material used in over 20 optical lenses manufactured on site.



# THERMAL, WIND-LOAD MANAGEMENT AND MODULE PROTECTION - KEY DESIGN FEATURES





- Chips are not densely populated on a circuit board.
- Airflow between modules excellent for thermal management and critical to wind-load management.
- EVERY module has surge supression device.
- Hollow heat sinks allow for increased cooling and air flow behind modules.



### STREET SERIES

5,000 - 60,000 LUMENS



#### **AREA AND COURT SERIES**

11,000 - 125,000 LUMENS



"APOLLO"

#### **POST-TOP SERIES**

9,600 - 22,000 LUMENS



#### LINEAR AND HIGH BAY SERIES

5,000 - 123,000 LUMENS



"LINK"



"BALDER"

#### INDIRECT-SPORTS SERIES

12,000 - 125,000 LUMENS



"ROUNDABOUT"



## SPORTS AND STADIUM LIGHTING SERIES

65,000 - 235,000 Lumens - DLC Premium listed. Available in RGBW. Remote Driver options for lighting controls including 0-10V, DALI, DMX and PWM.



(one fixture can replace up to (4) 1,500 watt Metal Halide Fixtures)

















**RGB 1920L**