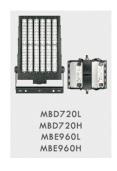

## SPORTS AND STADIUM LIGHTING SERIES

65,000 - 235,000 Lumens - DLC Premium listed. Available in RGBW. Remote Driver options for lighting controls including 0-10V, DALI, DMX and PWM.

(one fixture can replace up to (4) 1,500 watt Metal Halide Fixtures)