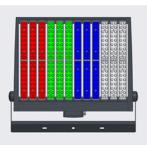

## SPORTS AND STADIUM LIGHTING SERIES

65,000 - 235,000 Lumens - DLC Premium listed. Available in RGBW. Remote Driver options for lighting controls including 0-10V, DALI, DMX and PWM.

(one fixture can replace up to (4) 1,500 watt Metal Halide Fixtures)

**RGB 1920L**