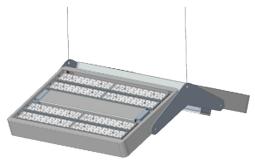

## SPORTS AND STADIUM LIGHTING SERIES

65,000 - 235,000 Lumens - DLC Premium listed. Available in RGBW. Remote Driver options for lighting controls including 0-10V, DALI, DMX and PWM.

(one fixture can replace up to (4) 1,500 watt Metal Halide Fixtures)