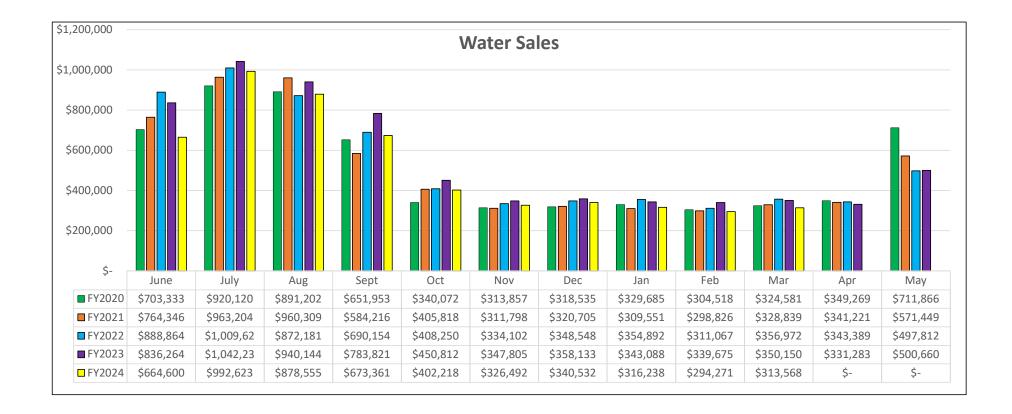

#### 7. Presentation of February 2024 Water Sales and Usage Reports

Mr. Seppie stated that February had low water sales because of lower usage by all customers. He indicated that March's usage looks similar so far.