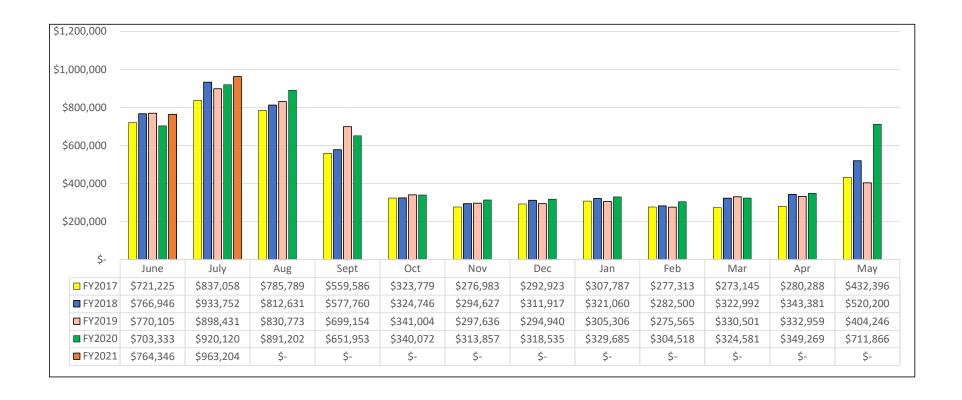

### 8. **June 2020 Water Sales and Usage Reports**

Mr. Seppie presented the Board on the June 2020 Water Sales and Usage. June's sales fell in line nicely to prior years. June usage was average in Rock Springs but lower than average in Green River. Simplot's usage was also a little lower than average. In August Simplot is planning maintenance work. This work is usually done in May so it will be interesting to see the change in usage next month. Simplot has installed VFD's in their pump station; this makes it more challenging to compare to historic usage. However, looking at the daily production numbers for July, the month appears to be average to slightly above average.