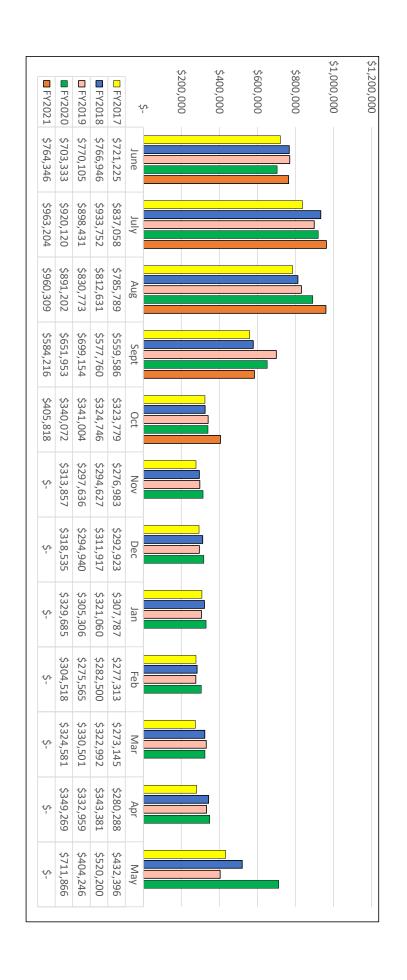

#### 8. August and September 2020 Water Sales and Usage Reports

Mr. Seppie stated that usage in August was nearly identical to July. This usage was indicative of the hot dry conditions experienced throughout the month. The past couple of years have shown a trend of higher usage later in the fall.

September's usage illustrates the impact weather can have on usage; a winter storm at the beginning of the month caused the lowest September usage this plant has experienced. The usage was 88% of the 4-year average. Looking at water sales for the fiscal year to date; the total water sales through September is approximately 1.8% higher than last year.