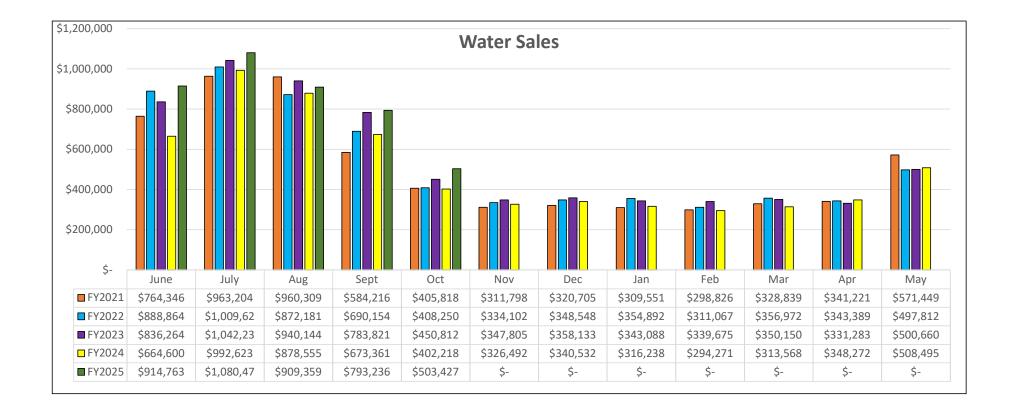

# 6. **Presentation of September 2024Water Sales and Usage Reports**

Mr. Seppie stated that the September water sales were good. The warm temperatures from September have carried over to the start of October and production stayed elevated for the first few weeks. Customers were near or above average across the board.