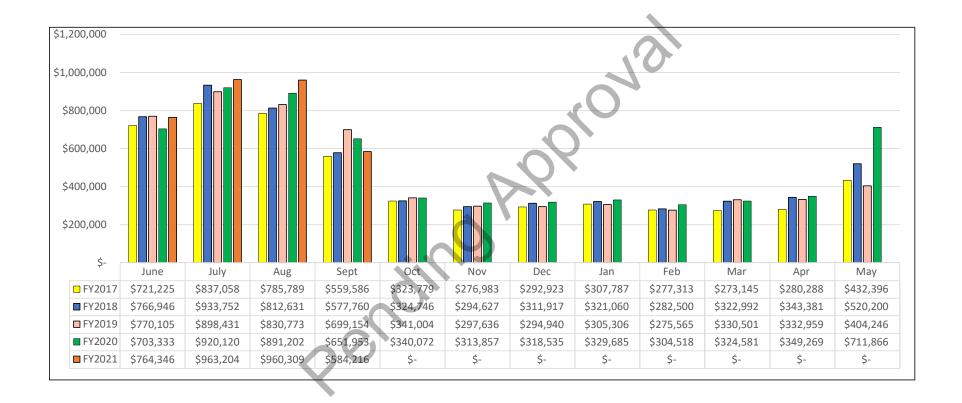

#### 7. July 2020 Water Sales and Usage Reports

Mr. Seppie presented the Board with the July 2020 water sales and usage reports, starting with the sales which was slightly above average. Usage was 101% of the 4-year avg. Rock Springs was 103%, Green River was average, and the districts were above average. Simplot was below average.