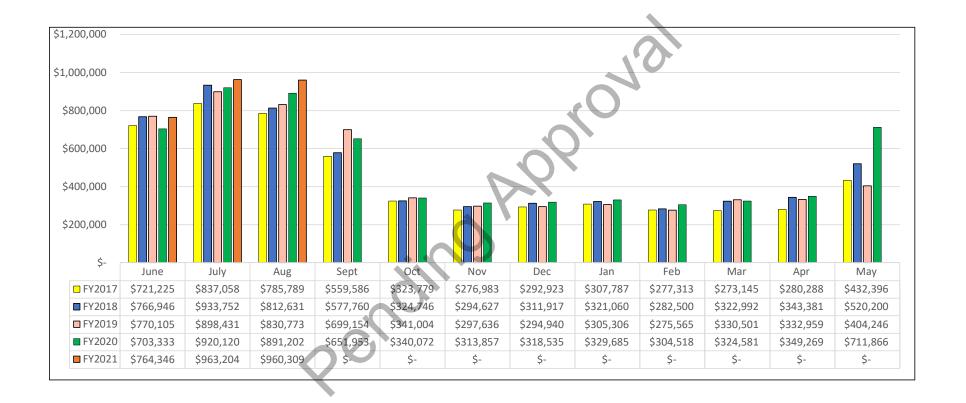

#### 7. July 2020 Water Sales and Usage Reports

Mr. Seppie presented the Board with the July 2020 water sales and usage reports, starting with the sales which was slightly above average. Usage was 101% of the 4-year avg. Rock Springs was 103%, Green River was average, and the districts were above average. Simplot was below average.